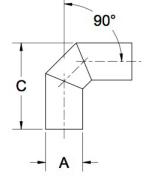

| Fittings Family | MATERIALS AND CONSTRUCTION |                                                                               |
|-----------------|----------------------------|-------------------------------------------------------------------------------|
|                 | Process                    | Filament Winding CNC, Resin Transfer Molding                                  |
|                 | Resin                      | Class 1 Fire Retardant Epoxy Vinyl Ester Thermoset                            |
|                 | Glass                      | Corrosion-Resistant E Glass                                                   |
|                 | Glass / Resin Ratio        | 60%                                                                           |
|                 | ATTRIBUTES                 |                                                                               |
|                 | A - OD (IN / MM)           | 3.50 / 89                                                                     |
|                 | C - Length (IN / MM)       | 9.00 / 229                                                                    |
|                 | Color                      | Standard Unpainted, White, Black; Gel-Coat; Yacht Quality; Yacht Quality Plus |
|                 | Approvals                  | Lloyd's Register Type Approval                                                |
|                 | Flame Retardancy           | UL94V-0                                                                       |