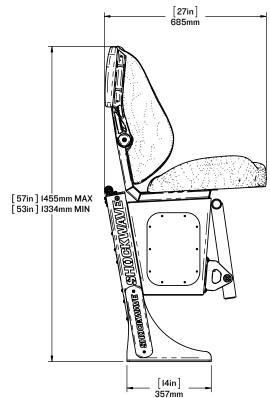

## SW-S3-1204

S3A MID BACK SEAT WITH STORAGE BOX

SCALE:1:16 SHEET 1 OF 1

REV: 00