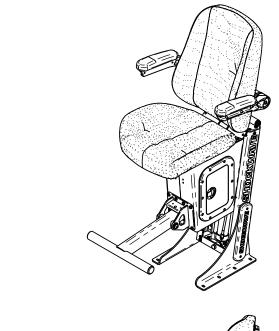

## SW-S3-1204

S3A MID BACK SEAT WITH STORAGE BOX

SCALE:1:16 SHEET 1 OF 1

REV: 00