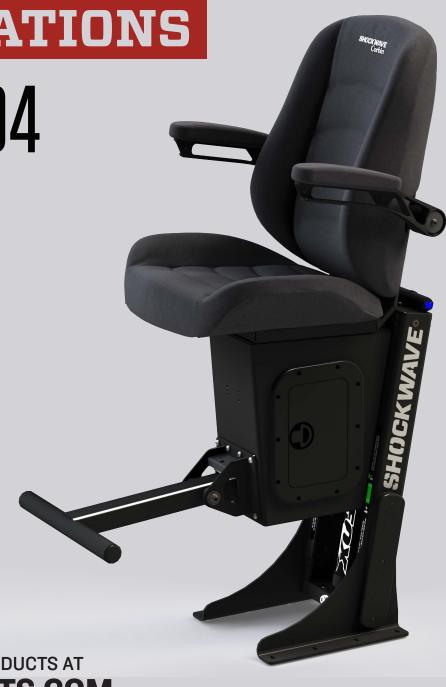

## SW-S3-1204

S3A MID BACK SEAT WITH STORAGE BOX

SCALE:1:16 SHEET 1 OF 1

REV: 00