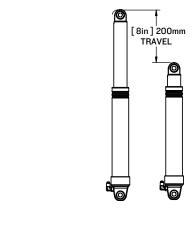

## SW-S3-1204

S3A MID BACK SEAT WITH STORAGE BOX

SCALE:1:16 SHEET 1 OF 1

REV: 00