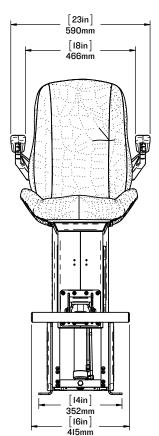

## SW-S3-1204

S3A MID BACK SEAT WITH STORAGE BOX

SCALE:1:16 SHEET 1 OF 1

REV: 00