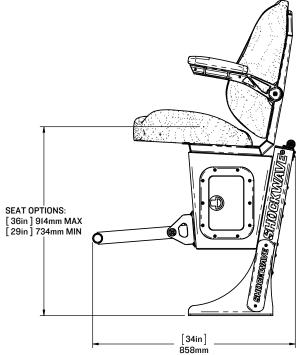

## SW-S3-1204

S3A MID BACK SEAT WITH STORAGE BOX

SCALE:1:16 SHEET 1 OF 1

REV: 00