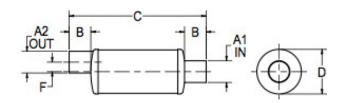

## **MATERIALS AND CONSTRUCTION** Filament Winding CNC, Resin Transfer Molding Process Resin Class 1 Fire Retardant Epoxy Vinyl Ester Thermoset Glass Corrosion-Resistant E Glass Vernatone™ FAMIL\ Glass / Resin Ratio 60% **ATTRIBUTES** A1 - Inlet (IN / MM) 5.00 / 127 5.00 / 127 A2 - Outlet (IN / MM) B - I/O Length (IN / MM) 5.00 / 127 C - Length (IN / MM) 31.50 / 800 D - Diameter (IN / MM) 10.04 / 255 F - I/O Offset (IN / MM) 2.16 / 55 Color Standard Black; White, Gel-Coat, Yacht Quality, Yacht Quality Plus Available **Approvals** Lloyd's Register Type Approval Flame Retardancy UL94V-0