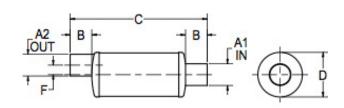

## Vernatone™ FAMILY

| MATERIALS AND CONSTRUCTION |                                                                              |
|----------------------------|------------------------------------------------------------------------------|
| Process                    | Filament Winding CNC, Resin Transfer Molding                                 |
| Resin                      | Class 1 Fire Retardant Epoxy Vinyl Ester Thermoset                           |
| Glass                      | Corrosion-Resistant E Glass                                                  |
| Glass / Resin Ratio        | 60%                                                                          |
| ATTRIBUTES                 |                                                                              |
| A1 - Inlet (IN / MM)       | 6.00 / 152                                                                   |
| A2 - Outlet (IN / MM)      | 8.00 / 203                                                                   |
| B - I/O Length (IN / MM)   | 8.00 / 203                                                                   |
| C - Length (IN / MM)       | 50.50 / 1,283                                                                |
| D - Diameter (IN / MM)     | 16.25 / 413                                                                  |
| F - I/O Offset (IN / MM)   | 3.72 / 94                                                                    |
| Color                      | Standard Black; White, Gel-Coat, Yacht Quality, Yacht Quality Plus Available |
| Approvals                  | Lloyd's Register Type Approval                                               |
| Flame Retardancy           | UL94V-0                                                                      |