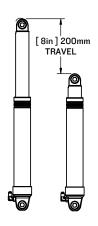

## SW-S3-2404

S3A CORBIN JOCKEY CONTROL POD

SCALE:1:14

SHEET 1 OF 2

REV: 00

FOR MORE INFORMATION
CALL US AT 250-656-6165
OR VISIT US ONLINE AT
WWW.SHOCKWAVESEATS.COM