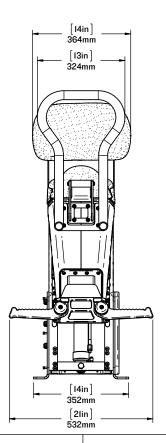

## SW-S3-2404

S3A CORBIN JOCKEY CONTROL POD

SCALE:1:14

SHEET 1 OF 2

REV: 00

FOR MORE INFORMATION
CALL US AT 250-656-6165
OR VISIT US ONLINE AT
WWW.SHOCKWAVESEATS.COM