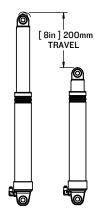

## SW-S3-2404

S3A CORBIN JOCKEY CONTROL POD

SCALE:1:14

SHEET 1 OF 2

REV: 00

FOR MORE INFORMATION
CALL US AT 250-656-6165
OR VISIT US ONLINE AT
WWW.SHOCKWAVESEATS.COM