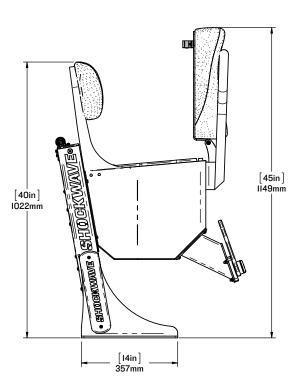

## SW-S3-2404

S3A CORBIN JOCKEY CONTROL POD

SCALE:1:14

SHEET 1 OF 2

REV: 00

FOR MORE INFORMATION
CALL US AT 250-656-6165
OR VISIT US ONLINE AT
WWW.SHOCKWAVESEATS.COM