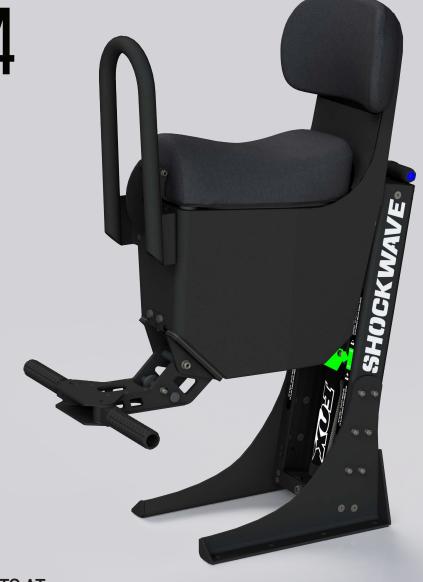

## SW-S3-2404

S3A CORBIN JOCKEY CONTROL POD

SCALE:1:14

SHEET 1 OF 2

REV: 00

FOR MORE INFORMATION
CALL US AT 250-656-6165
OR VISIT US ONLINE AT
WWW.SHOCKWAVESEATS.COM