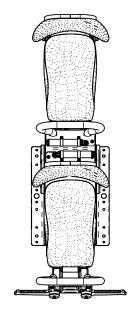

## SW-S3-2404 with SW-S3-2403-FM

S3A CORBIN JOCKEY CONTROL POD WITH FOLDING FRONT MOUNT JOCKEY SEAT

SCALE:1:18

SHEET 2 OF 2

**REV:00**