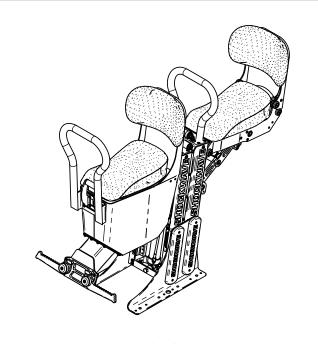

## SW-S3-2404 with SW-S3-2403-FM

S3A CORBIN JOCKEY CONTROL POD WITH FOLDING FRONT MOUNT JOCKEY SEAT

SCALE:1:18

SHEET 2 OF 2

**REV:00**