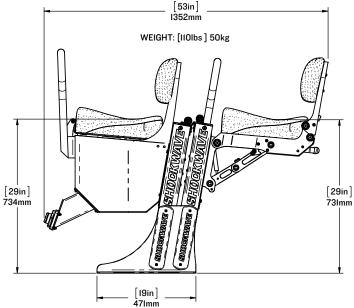

## SW-S3-2404 with SW-S3-2403-FM

S3A CORBIN JOCKEY CONTROL POD WITH FOLDING FRONT MOUNT JOCKEY SEAT

SCALE:1:18

SHEET 2 OF 2

**REV:00**