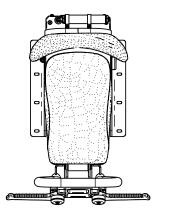

## SW-S3-2404

S3A CORBIN JOCKEY CONTROL POD

SCALE:1:14

SHEET 1 OF 2

REV: 00

FOR MORE INFORMATION
CALL US AT 250-656-6165
OR VISIT US ONLINE AT
WWW.SHOCKWAVESEATS.COM