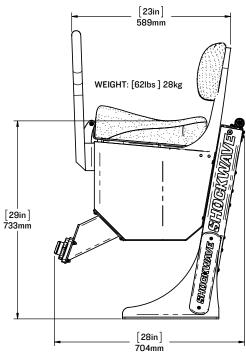

## SW-S3-2404

S3A CORBIN JOCKEY CONTROL POD

SCALE:1:14

SHEET 1 OF 2

REV: 00

FOR MORE INFORMATION
CALL US AT 250-656-6165
OR VISIT US ONLINE AT
WWW.SHOCKWAVESEATS.COM