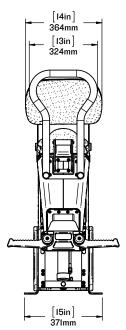

## SW-S3-2404

S3A CORBIN JOCKEY CONTROL POD

SCALE:1:14

SHEET 1 OF 2

REV: 00

FOR MORE INFORMATION
CALL US AT 250-656-6165
OR VISIT US ONLINE AT
WWW.SHOCKWAVESEATS.COM