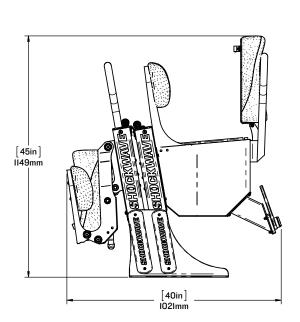

## SW-S3-2404 with SW-S3-2403-FM

S3A CORBIN JOCKEY CONTROL POD WITH FOLDING FRONT MOUNT JOCKEY SEAT

SCALE:1:18

SHEET 2 OF 2

**REV:00**