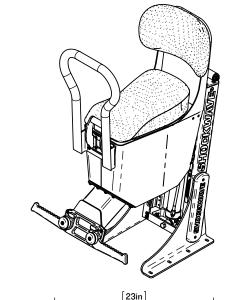

## SW-S3-2404 with SW-S3-2403-FM

S3A CORBIN JOCKEY CONTROL POD WITH FOLDING FRONT MOUNT JOCKEY SEAT

SCALE:1:18

SHEET 2 OF 2

**REV:00**