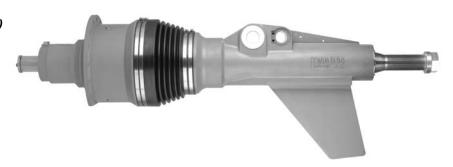

Twin Disc Surface Drives ASD 15

# **ASD 15**

### ARNESON SURFACE DRIVE

## ALUMINUM IN-LINE (ASD15A1S AND ASD15A1L)

Aluminum thrust assembly
Internal lube oil reservoir
Steering cylinder with external hoses and fittings
Trim cylinder with external hoses and fittings
Installation manual, owners manual and drive ball wrench (one per ship set)