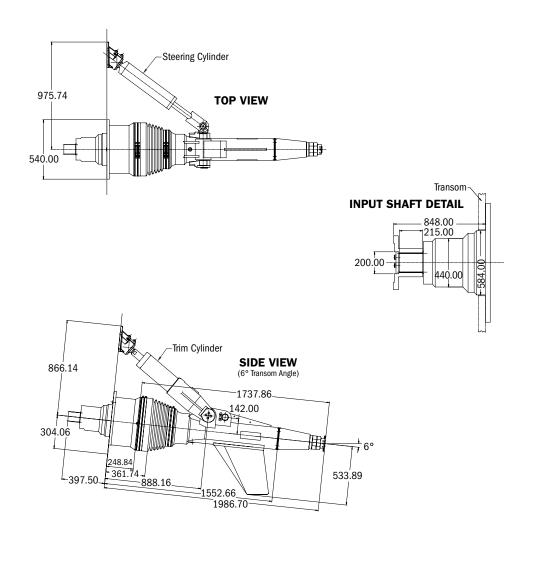

### ASD 15 IN-LINE SURFACE DRIVE SCHEMATICS

Twin Disc, Incorporated reminds users of these products that their safe operation depends on use in compliance with engineering information provided in our catalog. Users are also reminded that safe operation depends on proper installation, operation and routine maintenance and inspection under prevailing conditions. It is the responsibility of users (and not Twin Disc, Incorporated) to provide and install guards or safety devices which may be required by recognized safety standards or by the Occupational Safety and Health Act of 1970 and its subsequent provisions.

#### **TECHNICAL DATA**

|                             | ASD15A1S      | ASD15A1L      |
|-----------------------------|---------------|---------------|
| Reduction Ratio             | 1.00:1        | 1.00:1        |
| Maximum Input Torque        | 11,500 ft-lbs | 13,500 ft-lbs |
| Unit Weight                 | 1,500 lbs     | 1,540 lbs     |
| Overall Length from Transom | 78 in         | 78 in         |
| Nominal Shaft Diameter      | 4.5 in        | 4.5 in        |
| Steering Angle Degree       | 36 degrees    | 36 degrees    |
| Trim Angle Degree           | 15 degrees    | 15 degrees    |