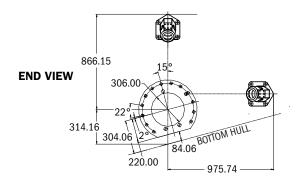

### ASD 15 IN-LINE SURFACE DRIVE SCHEMATICS

Twin Disc, Incorporated reminds users of these products that their safe operation depends on use in compliance with engineering information provided in our catalog. Users are also reminded that safe operation depends on proper installation, operation and routine maintenance and inspection under prevailing conditions. It is the responsibility of users (and not Twin Disc, Incorporated) to provide and install guards or safety devices which may be required by recognized safety standards or by the Occupational Safety and Health Act of 1970 and its subsequent provisions.

#### **TECHNICAL DATA**

|                             | ASD15A1S      | ASD15A1L      |
|-----------------------------|---------------|---------------|
| Reduction Ratio             | 1.00:1        | 1.00:1        |
| Maximum Input Torque        | 11,500 ft-lbs | 13,500 ft-lbs |
| Unit Weight                 | 1,500 lbs     | 1,540 lbs     |
| Overall Length from Transom | 78 in         | 78 in         |
| Nominal Shaft Diameter      | 4.5 in        | 4.5 in        |
| Steering Angle Degree       | 36 degrees    | 36 degrees    |
| Trim Angle Degree           | 15 degrees    | 15 degrees    |