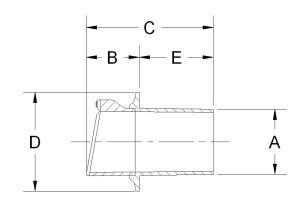

## ittings Family

| MATERIALS AND CONSTRUCTION   |                                            |
|------------------------------|--------------------------------------------|
| Process                      | Compression Molding                        |
| Resin                        | Class 1 Fire Retardant Polyester Thermoset |
| Glass                        | Corrosion-Resistant E Glass                |
| ATTRIBUTES                   |                                            |
| A - OD (IN / MM)             | 2.00 / 51                                  |
| B - Extension Length (IN/MM) | 1.75 / 44                                  |
| C - Length (IN / MM)         | 4.50 / 114                                 |
| D - Diameter (IN / MM)       | 3.50 / 89                                  |
| E - Thru Hull Length (IN/MM) | 2.75 / 70                                  |
| Color                        | Black                                      |
| Approvals                    | Lloyd's Register Type Approval             |
| Flame Retardancy             | UL94V-0                                    |