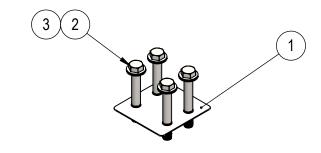

## ATTACH TO SEAKEEPER, WIRE TIE TO EYEBOLT

| 4                       | 90542 | SEAKEEPER 18 BOLT-IN CLEARANCES            |                       | 1    |      |
|-------------------------|-------|--------------------------------------------|-----------------------|------|------|
| 3                       | 60558 | WASHER, WEDGE LOCK 3/4", .79 ID X 1.21 OD. | ALUM/ZINC PLTD        | 16   |      |
| 2                       | 60296 | HHCS M14-2.0 X 100mm LG. GRD 8.8           | ZINC PLTD STL         | 16   |      |
| 1                       | 11182 | SEAKEEPER 16/18 FRAME ISOLATION GASKET     | .063 THK GAROLITE G10 | 4    |      |
| ITEM NO. PART NO. DESCI |       | DESCRIPTION                                | MATERIAL              | QTY. | NOTE |
|                         |       |                                            | 140                   |      |      |

NOTE:

8

1) THESE COMPONENTS ARE TO BE USED DURING A DIRECT BOLT-IN INSTALLATION OF SEAKEEPER MODEL 16/18.

2) THE 4 GASKET PADS MUST BE USED BETWEEN THE ALUMINUM SEAKEEPER FRAME AND ANY DISSIMILAR METAL STRUCTURE THAT THE SEAKEEPER WILL BOLT AGAINST.

3) THE BOLTS SUPPLIED ARE GRADE 5 ZINC PLATED ALLOY STEEL, M14-2.0 X 100mm LONG. ANY OTHER LENGTH NEEDED MUST BE SUPPLIED BY INSTALLER. SEAKEEPER RECOMMENDS THE USE OF LOC TITE 243 BLUE THREAD SEALANT ON ALL BOLTS. SEAKEEPER ALSO RECOMMENDS USING A MARINE GRADE SILICONE SEALANT UNDER EACH WEDGE LOCK WASHER TO HELP PREVENT CORROSION OF BOLTS.