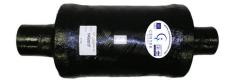

## Part # 1400008

The Vernatone<sup>™</sup> family of wet exhaust mufflers is available in a wide range of sizes and configurations to suit your specific needs. Recognized by boat buiders around the world as the best choice for gas or diesel engines. Above waterline only.