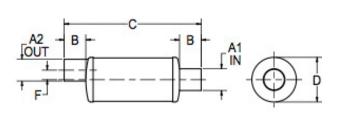

| Vernatone <sup>™</sup> FAMILY | MATERIALS AND            | CONSTRUCTION                                                                 |
|-------------------------------|--------------------------|------------------------------------------------------------------------------|
|                               | Process                  | Filament Winding CNC, Resin Transfer Molding                                 |
|                               | Resin                    | Class 1 Fire Retardant Epoxy Vinyl Ester Thermoset                           |
|                               | Glass                    | Corrosion-Resistant E Glass                                                  |
|                               | Glass / Resin Ratio      | 60%                                                                          |
|                               | ATTRIBUTES               |                                                                              |
|                               | A1 - Inlet (IN / MM)     | 8.00 / 203                                                                   |
|                               | A2 - Outlet (IN / MM)    | 8.00 / 203                                                                   |
|                               | B - I/O Length (IN / MM) | 8.00 / 203                                                                   |
|                               | C - Length (IN / MM)     | 50.50 / 1,283                                                                |
|                               | D - Diameter (IN / MM)   | 16.25 / 413                                                                  |
|                               | F - I/O Offset (IN / MM) | 3.72 / 94                                                                    |
|                               | Color                    | Standard Black; White, Gel-Coat, Yacht Quality, Yacht Quality Plus Available |
|                               | Approvals                | Lloyd's Register Type Approval                                               |
|                               | Flame Retardancy         | UL94V-0                                                                      |