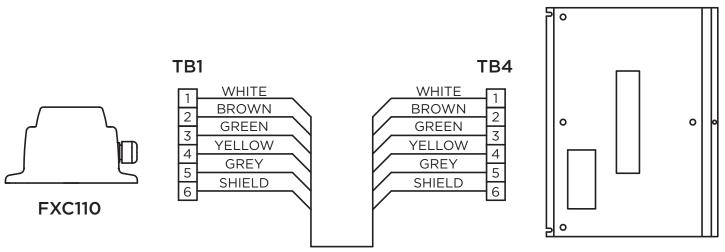

l Pipe                               | 3.5                             | 1.0                               |
| Steel Tank                               | 3.5                             | 1.0                               |
| Refrigerator                             | 5.0                             | 1.5                               |
| Auxiliary Generator                      | 7.0                             | 2.0                               |
| Engine                                   | 7.0                             | 2.0                               |
| Power Supply (the vessel's power supply) | 7.0                             | 2.0                               |
| Hydraulic Power Unit                     | 13.5                            | 4.0                               |