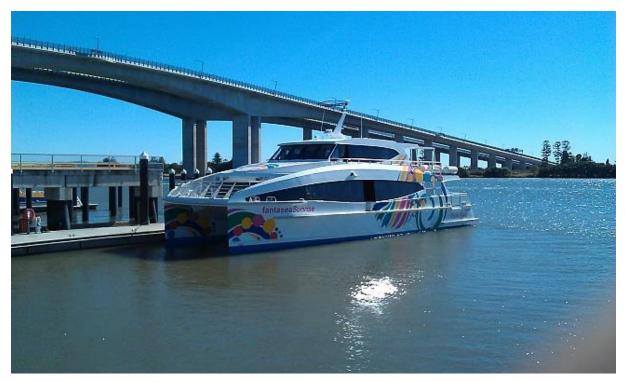

# **FANTASEA SUNRISE**

**Builder:** Aluminum Marine

Humphree Extended Interceptors: 4x HE850 Interceptors, 75mm deployment

**Humphree Control system:** Automatic Trim Control

**Propulsion:** Conventional shaft line

## Data:

-Top speed: 26 Knots

-LOA:24 m

-Displacement: 56 000kg