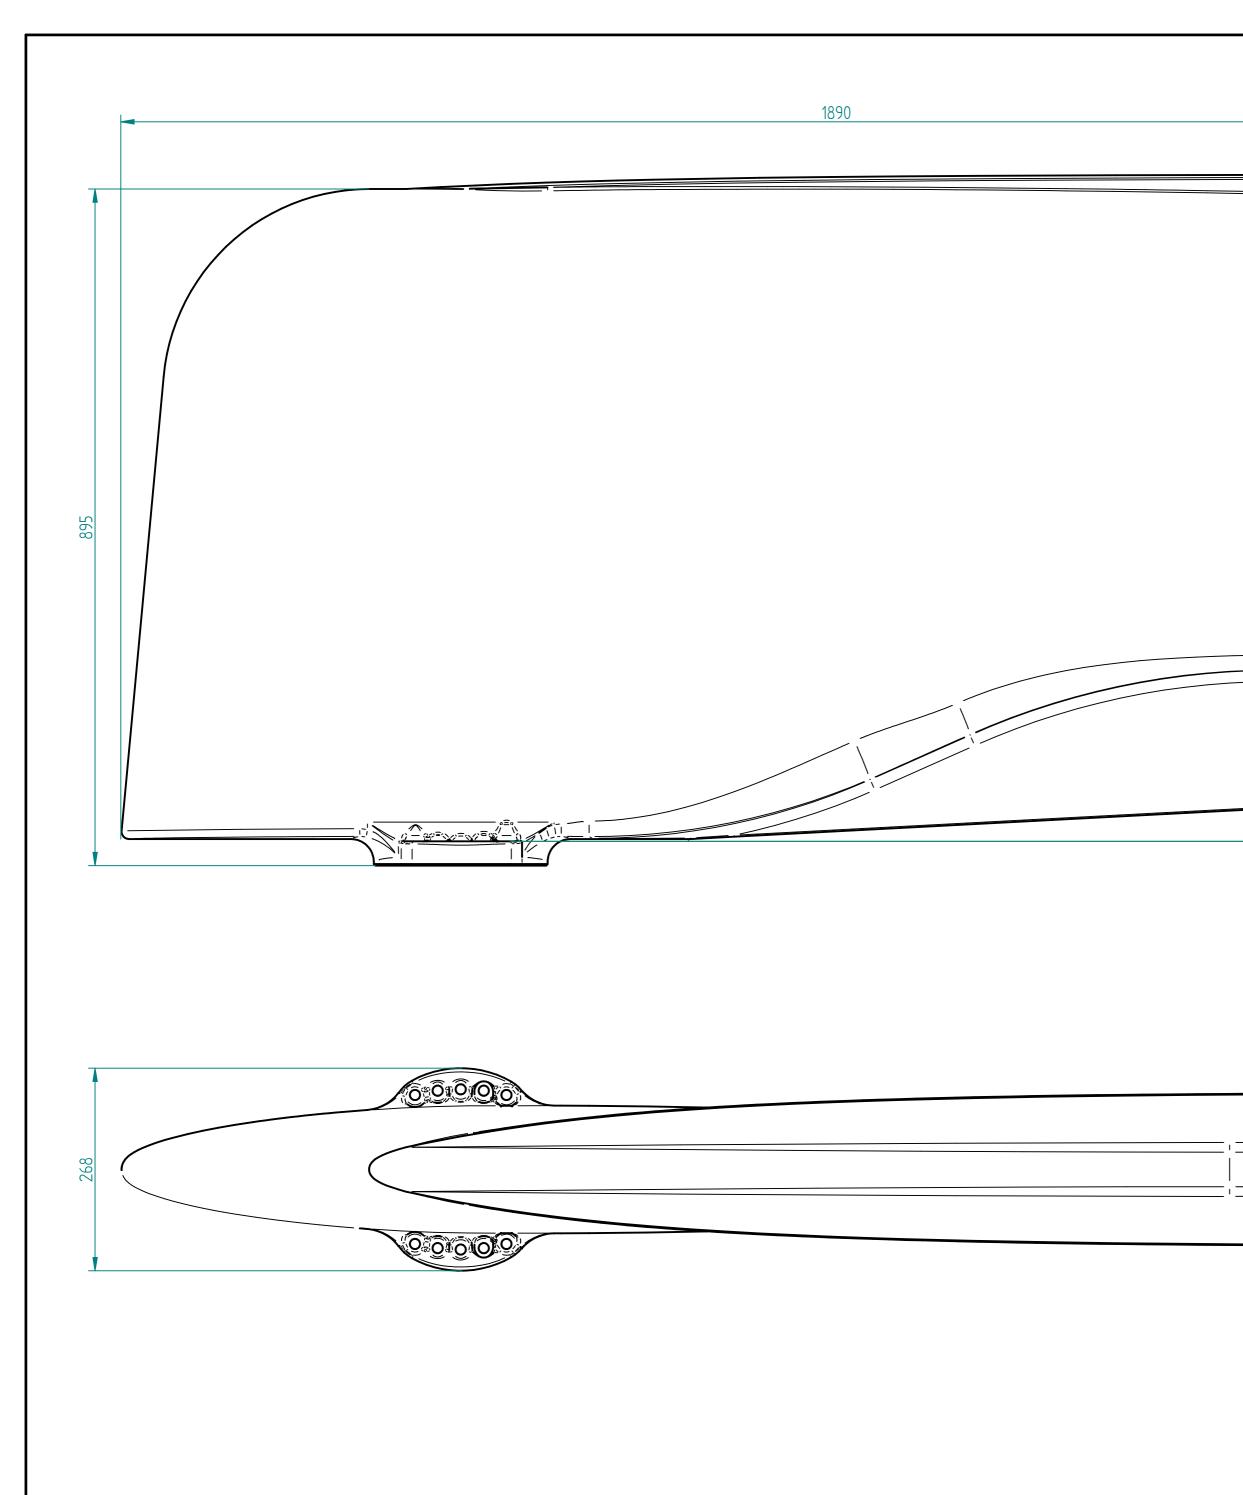

|                                                                                                                                       | REV                                                   | DESCRIPTION                                                       | DATE APPVD                               |
|---------------------------------------------------------------------------------------------------------------------------------------|-------------------------------------------------------|-------------------------------------------------------------------|------------------------------------------|
|                                                                                                                                       |                                                       |                                                                   |                                          |
| <br>-                                                                                                                                 |                                                       |                                                                   |                                          |
|                                                                                                                                       |                                                       |                                                                   |                                          |
|                                                                                                                                       |                                                       |                                                                   |                                          |
|                                                                                                                                       |                                                       |                                                                   |                                          |
|                                                                                                                                       |                                                       |                                                                   |                                          |
|                                                                                                                                       |                                                       |                                                                   |                                          |
|                                                                                                                                       |                                                       |                                                                   |                                          |
|                                                                                                                                       |                                                       |                                                                   |                                          |
|                                                                                                                                       |                                                       |                                                                   |                                          |
|                                                                                                                                       |                                                       |                                                                   |                                          |
|                                                                                                                                       |                                                       |                                                                   |                                          |
| C.                                                                                                                                    |                                                       |                                                                   |                                          |
| 882                                                                                                                                   |                                                       |                                                                   |                                          |
|                                                                                                                                       |                                                       |                                                                   |                                          |
|                                                                                                                                       |                                                       |                                                                   |                                          |
|                                                                                                                                       |                                                       |                                                                   |                                          |
|                                                                                                                                       |                                                       |                                                                   |                                          |
|                                                                                                                                       |                                                       |                                                                   |                                          |
|                                                                                                                                       |                                                       |                                                                   |                                          |
|                                                                                                                                       |                                                       |                                                                   |                                          |
|                                                                                                                                       |                                                       |                                                                   |                                          |
| <br>63                                                                                                                                |                                                       |                                                                   |                                          |
| T                                                                                                                                     | '*                                                    |                                                                   |                                          |
|                                                                                                                                       |                                                       |                                                                   |                                          |
|                                                                                                                                       |                                                       |                                                                   |                                          |
|                                                                                                                                       |                                                       |                                                                   |                                          |
|                                                                                                                                       |                                                       |                                                                   |                                          |
|                                                                                                                                       |                                                       |                                                                   |                                          |
|                                                                                                                                       |                                                       |                                                                   |                                          |
|                                                                                                                                       |                                                       |                                                                   |                                          |
|                                                                                                                                       |                                                       |                                                                   |                                          |
|                                                                                                                                       |                                                       |                                                                   |                                          |
| 202                                                                                                                                   |                                                       |                                                                   |                                          |
| 202                                                                                                                                   |                                                       |                                                                   |                                          |
| 202                                                                                                                                   |                                                       |                                                                   |                                          |
| 202                                                                                                                                   |                                                       |                                                                   |                                          |
| 202                                                                                                                                   |                                                       |                                                                   |                                          |
|                                                                                                                                       | TION                                                  | MATEDIAL                                                          |                                          |
| ITEM QTY DESCRIP                                                                                                                      |                                                       | MATERIAL SIZE                                                     | PART NUMBER REV<br>be disclosed, used or |
| ITEM QTY DESCRIP<br>This document contains information of a propried<br>reproduced in whole or in part without the writter<br>PROJECT | ary nature and is delivered<br>consent of HUMPHREE AI | Don the express condition that it is not to 3.                    | be disclosed, used or                    |
| ITEM QTY DESCRIP<br>This document contains information of a propried<br>reproduced in whole or in part without the writter<br>PROJECT | ary nature and is delivered<br>consent of HUMPHREE AI | Don the express condition that it is not to 3.                    | be disclosed, used or                    |
| ITEM QTY DESCRIP   This document contains information of a propried reproduced in whole or in part without the written                | ary nature and is delivered is consent of HUMPHREE AI | ILE NAME 030910-K01_[F_563_   2   CLIENT   0 GH APPVD   [W] SCALE | be disclosed, used or                    |