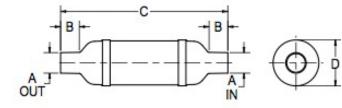

| MATERIALS AND CONSTRUCTION |                                                                              |  |
|----------------------------|------------------------------------------------------------------------------|--|
| Process                    | Filament Winding CNC, Resin Transfer Molding                                 |  |
| Resin                      | Class 1 Fire Retardant Epoxy Vinyl Ester Thermoset                           |  |
| Glass                      | Corrosion-Resistant E Glass                                                  |  |
| Glass / Resin Ratio        | 60%                                                                          |  |
| ATTRIBUTES                 |                                                                              |  |
| A In/Out (IN / MM)         | 6.00 / 152                                                                   |  |
| B - I/O Length (IN / MM)   | 5.00 / 127                                                                   |  |
| C - Length (IN / MM)       | 31.43 / 798                                                                  |  |
| D - Diameter (IN / MM)     | 12.20 / 310                                                                  |  |
| Color                      | Standard Black; White, Gel-Coat, Yacht Quality, Yacht Quality Plus Available |  |
| Approvals                  | Lloyd's Register Type Approval                                               |  |
| Flame Retardancy           | UL94V-0                                                                      |  |