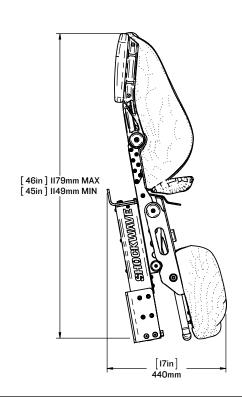

#### SW-S2-1202-BM

S2A MID BACK DROP DOWN BULKHEAD MOUNT SEAT

SCALE:1:14

SHEET 1 OF 1

**REV: 00**