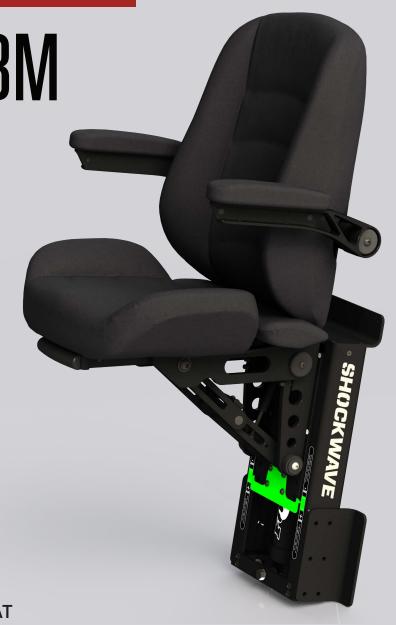

#### SW-S2-1202-BM

S2A MID BACK DROP DOWN BULKHEAD MOUNT SEAT

SCALE:1:14

SHEET 1 OF 1

**REV: 00**