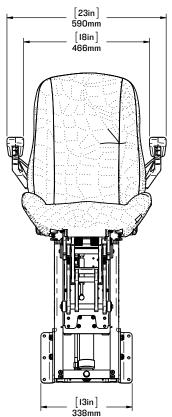

#### SW-S2-1202-BM

S2A MID BACK DROP DOWN BULKHEAD MOUNT SEAT

SCALE:1:14

SHEET 1 OF 1

**REV: 00**