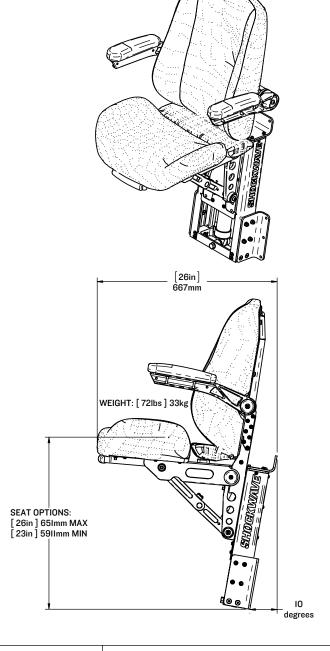

#### SW-S2-1202-BM

S2A MID BACK DROP DOWN BULKHEAD MOUNT SEAT

SCALE:1:14

SHEET 1 OF 1

**REV: 00**