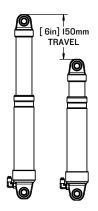

#### SW-S2-1202-BM

S2A MID BACK DROP DOWN BULKHEAD MOUNT SEAT

SCALE:1:14

SHEET 1 OF 1

**REV: 00**