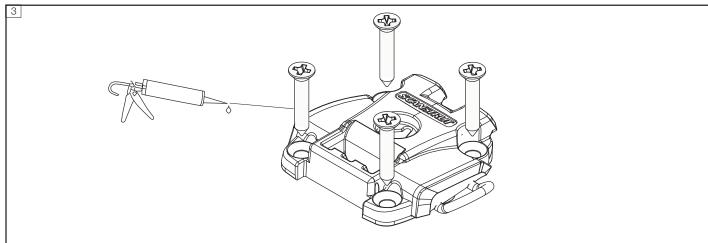

USA +1 860 308 1416

Check base is located away from objects that will obstruct the movement or removal of the ROKK Body and mark fixing positions.

Share your installation with us.

@scanstrut

UK & International +44 (0)1392 531280 sales@scanstrut.com For further installation and warranty information please visit: www.scanstrut.com