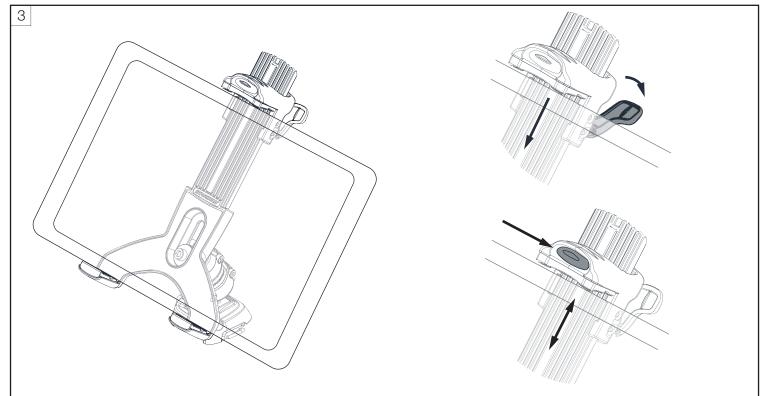

USA +1 860 308 1416

Check base is located away from objects that will obstruct the movement or removal of the ROKK Body and mark fixing positions.

Share your installation with us.

@scanstrut

UK & International +44 (0)1392 531280 sales@scanstrut.com For further installation and warranty information please visit: www.scanstrut.com