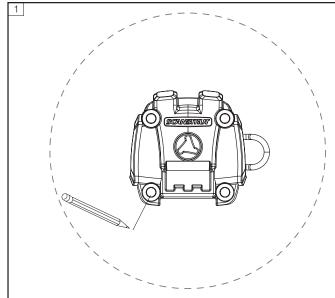

USA +1 860 308 1416

Check base is located away from objects that will obstruct the movement or removal of the ROKK Body and mark fixing positions.

Share your installation with us.

@scanstrut

UK & International +44 (0)1392 531280 sales@scanstrut.com For further installation and warranty information please visit: www.scanstrut.com