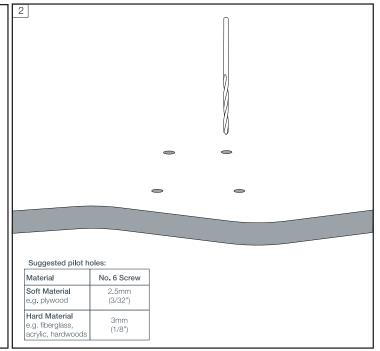

USA +1 860 308 1416

Check base is located away from objects that will obstruct the movement or removal of the ROKK Body and mark fixing positions.

Share your installation with us.

@scanstrut

UK & International +44 (0)1392 531280 sales@scanstrut.com For further installation and warranty information please visit: www.scanstrut.com