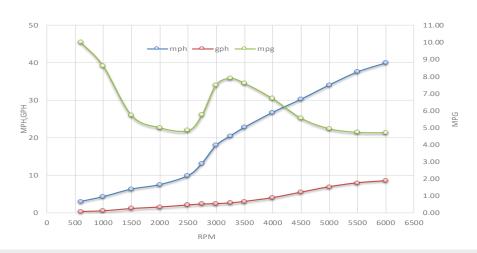

Speed

**Fuel Consumption** 

|      | RPM  | mph  | knots | gph  | mpg   | nmpg | range (mi) |
|------|------|------|-------|------|-------|------|------------|
| Idle | 600  | 3.0  | 2.6   | 0.30 | 10.00 | 8.68 | 117        |
|      | 1000 | 4.3  | 3.7   | 0.50 | 8.60  | 7.47 | 101        |
|      | 1500 | 6.3  | 5.5   | 1.10 | 5.73  | 4.97 | 67         |
|      | 2000 | 7.5  | 6.5   | 1.50 | 5.00  | 4.34 | 59         |
|      | 2500 | 9.9  | 8.6   | 2.05 | 4.83  | 4.19 | 57         |
|      | 2750 | 13.2 | 11.5  | 2.30 | 5.74  | 4.98 | 67         |
|      | 3000 | 18.0 | 15.6  | 2.40 | 7.50  | 6.51 | 88         |
|      | 3250 | 20.5 | 17.8  | 2.60 | 7.88  | 6.85 | 92         |
|      | 3500 | 22.8 | 19.8  | 3.00 | 7.60  | 6.60 | 89         |
|      | 4000 | 26.8 | 23.3  | 4.00 | 6.70  | 5.82 | 78         |
|      | 4500 | 30.3 | 26.3  | 5.45 | 5.56  | 4.83 | 65         |
|      | 5000 | 34.1 | 29.6  | 6.90 | 4.94  | 4.29 | 58         |
|      | 5500 | 37.6 | 32.7  | 7.95 | 4.73  | 4.11 | 55         |
| WOT  | 6000 | 40.0 | 34.7  | 8.50 | 4.71  | 4.09 | 55         |

Acceleration: Time to plane 3.3 secs | Idle - 30 mph - 7.8 secs

2021 MODEL YEAR