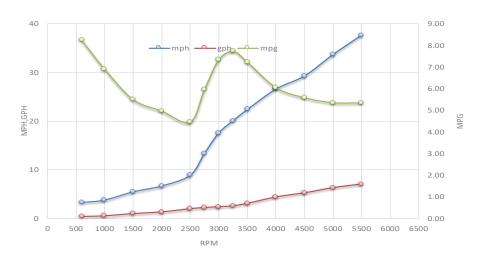

|      | RPM  | mph  | knots | gph  | mpg  | nmpg | range (mi) |
|------|------|------|-------|------|------|------|------------|
| Idle | 600  | 3.3  | 2.9   | 0.40 | 8.25 | 7.16 | 97         |
|      | 1000 | 3.8  | 3.3   | 0.55 | 6.91 | 6.00 | 81         |
|      | 1500 | 5.5  | 4.8   | 1.00 | 5.50 | 4.78 | 64         |
|      | 2000 | 6.7  | 5.8   | 1.35 | 4.96 | 4.31 | 58         |
|      | 2500 | 8.9  | 7.7   | 2.00 | 4.45 | 3.86 | 52         |
|      | 2750 | 13.4 | 11.6  | 2.25 | 5.96 | 5.17 | 70         |
|      | 3000 | 17.6 | 15.3  | 2.40 | 7.33 | 6.37 | 86         |
|      | 3250 | 20.1 | 17.5  | 2.60 | 7.73 | 6.71 | 90         |
|      | 3500 | 22.4 | 19.5  | 3.10 | 7.23 | 6.27 | 85         |
|      | 4000 | 26.6 | 23.1  | 4.40 | 6.05 | 5.25 | 71         |
|      | 4500 | 29.3 | 25.4  | 5.25 | 5.58 | 4.85 | 65         |
|      | 5000 | 33.7 | 29.3  | 6.30 | 5.35 | 4.65 | 63         |
| WOT  | 5500 | 37.7 | 32.7  | 7.05 | 5.35 | 4.64 | 63         |

Acceleration: Time to plane 3.6 secs | Idle - 30 mph - 8.0 secs

2021 MODEL YEAR