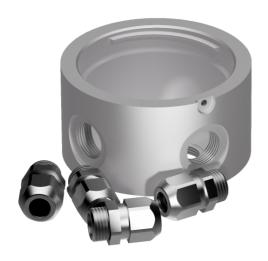

## Aluminium mounting base, 2CS+2CD, (K-lock)

400-034

Aluminium mounting base, 2CS+2CD, (K-lock)

•

| Specifications                   |                                                                                                                                                           |
|----------------------------------|-----------------------------------------------------------------------------------------------------------------------------------------------------------|
| Number                           | 400-034                                                                                                                                                   |
| Light Color                      | NULL                                                                                                                                                      |
| Dimensions metric                | Ø92,5mm x 45mm                                                                                                                                            |
| Certification                    | This Navigation Light is certified<br>by DNV, the Declaration of<br>conformity and the certificates<br>can be found on<br>www.lopolight.com under Support |
| Intensity                        | NULL                                                                                                                                                      |
| Dimensions imperial              | Ø3.6" x 1.8"                                                                                                                                              |
| Visibility                       | NULL                                                                                                                                                      |
| Mounting                         | Horizontal                                                                                                                                                |
| Materials                        | Silver anodized aluminum 25µ,<br>PMMA lens, A4 stainless steel<br>screws, Epoxy, Polyurethane                                                             |
| EAN                              | 5704438024694                                                                                                                                             |
| IP rating                        | IP68                                                                                                                                                      |
| Power draw (W)                   | -                                                                                                                                                         |
| UPC Code                         | 879343024826                                                                                                                                              |
| Current consumption (mA @ 12VDC) | 0                                                                                                                                                         |
| Stock status                     | Usually in stock                                                                                                                                          |
| Lead time                        | 1-2 weeks                                                                                                                                                 |
| Current consumption (mA @ 24VDC) | 0                                                                                                                                                         |
| Vessel size                      | All Sizes                                                                                                                                                 |