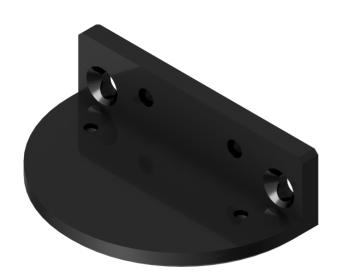

## Mounting plate vert sidelights X01-series, Black

401-017-В

.

Mounting plate vert sidelights X01-series, Black

| Specifications                   |                                                                                                                                                                  |
|----------------------------------|------------------------------------------------------------------------------------------------------------------------------------------------------------------|
| Number                           | 401-017-В                                                                                                                                                        |
| Dimensions metric                | See drawing                                                                                                                                                      |
| Certification                    | This Navigation Light is certified<br>by DNV, the Declaration of<br>conformity and the certificates<br>can be found on<br><u>www.lopolight.com under Support</u> |
| Dimensions imperial              | See drawing                                                                                                                                                      |
| Mounting                         | Vertical                                                                                                                                                         |
| Materials                        | Black anodized aluminum 25µ, A4<br>stainless steel screws                                                                                                        |
| EAN                              | 5704438023437                                                                                                                                                    |
| Power draw (W)                   | -                                                                                                                                                                |
| UPC Code                         | 879343023560                                                                                                                                                     |
| Current consumption (mA @ 12VDC) | 0                                                                                                                                                                |
| Stock status                     | Usually in stock                                                                                                                                                 |
| Current consumption (mA @ 24VDC) | 0                                                                                                                                                                |
| Vessel size                      | All Sizes                                                                                                                                                        |
| Weight (Kg)                      | 0.1 Kg                                                                                                                                                           |
| Weight (Oz)                      | 3.53 Oz                                                                                                                                                          |