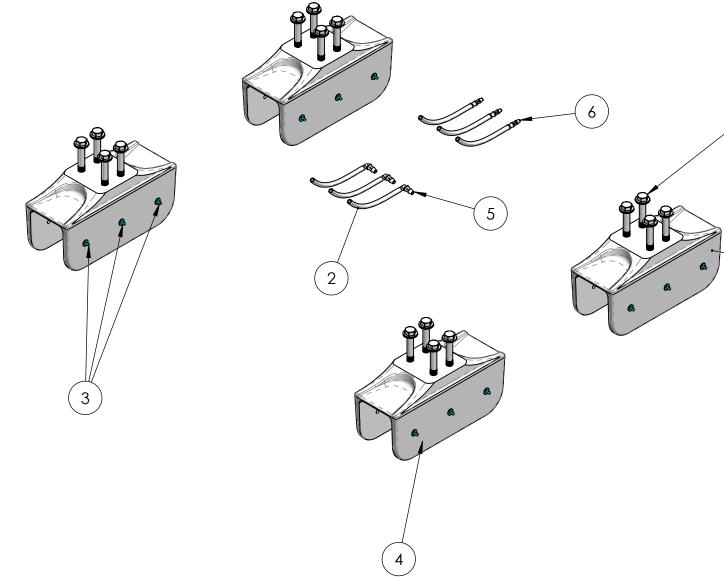

APPLY DECALS ON OUTSIDE FACE 4 PLACES, 2 SADDLES WILL BE OPPOSITE AS SHOWN.

| 8        | 60558    | WASHER, WEDGE LOCK 3/4", .79 ID X 1.21 OD.      | ALUM/ZINC PLTD | 16   |
|----------|----------|-------------------------------------------------|----------------|------|
| 7        | 60277    | HHCS M14-2.0 X 90mm LG. GRD 8.8                 | ZINC PLTD STL  | 16   |
| 6        | 40441    | TUBE BARB FITTING, STRAIGHT, .25 ID TO .313 ID  | NYLON          | 3    |
| 5        | 40440    | TUBE BARB FITTING, 90 DEGREE, .25 ID TO .313 ID | NYLON          | 3    |
| 4        | 40370    | SEAKEEPER 9 SADDLE KIT DECAL SHEET              |                | 4    |
| 3        | 40264    | PLUG, ADHESIVE INJECTION HOLE, BLUE             | RUBBER         | 24   |
| 2        | 40146    | CLEAR PVC TUBE, .25ID, .38 OD, 35PSI, X 6" LONG | PVC            | 6    |
| 1        | 11092    | SEAKEEPER 16/18 FINISH MACHINED SADDLE          | A356 CAST ALUM | 4    |
| ITEM NO. | PART NO. | DESCRIPTION                                     | MATERIAL       | QTY. |