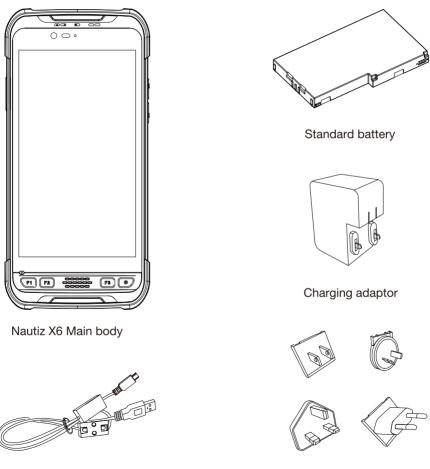

## (1) WHAT'S IN THE BOX

The pictures shown below may differ from the actual products. To purchase additional or optional products, contact our customer center.

Type-C cable

Converter plugs

This is how you insert and remove the SIM/micro SD.