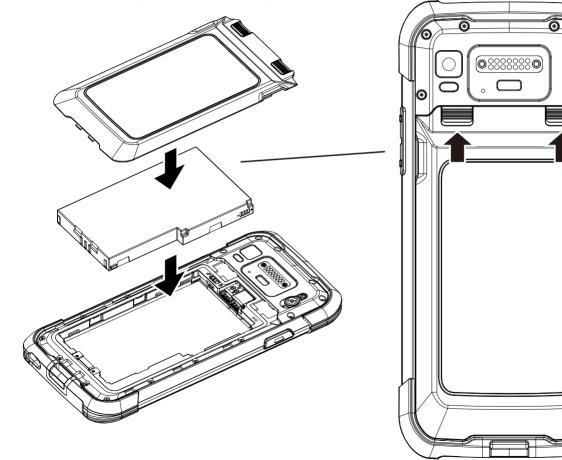

To insert the battery

- 1. Insert the battery
- 2. Push the battery lock to the close position
- 3. Attach the battery cover

To insert the battery

- 4. Make sure all clips are properly attached. Use your thumbs to press down around the entire battery cover in order to ensure its properly closed.
- 5. Push the battery cover locks to closed position.