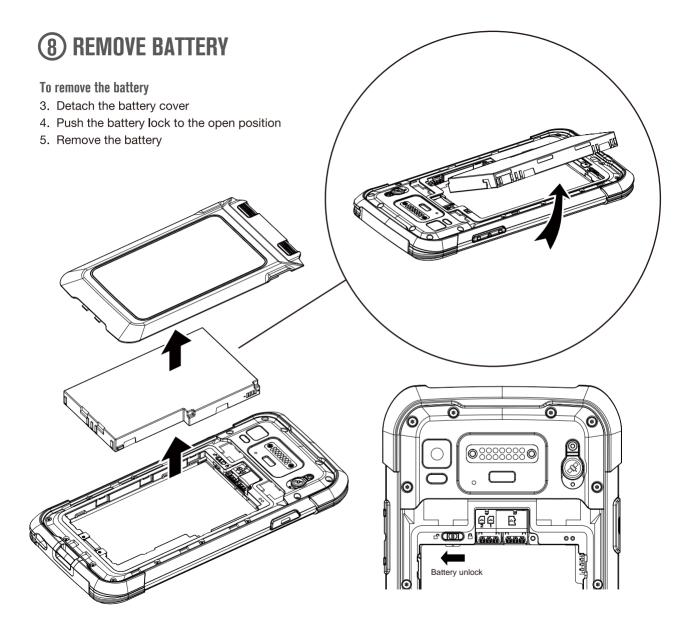

 $\odot$ 

Make sure the battery cover is properly assembled according to above instructions.

To remove the battery

- 1. Power off the device before removing the battery.
- 2. Push the battery cover locks to open position.

Open the battery cover using left side handle.

Please go to www.handheldgroup.com/knowledgebase to download more information.