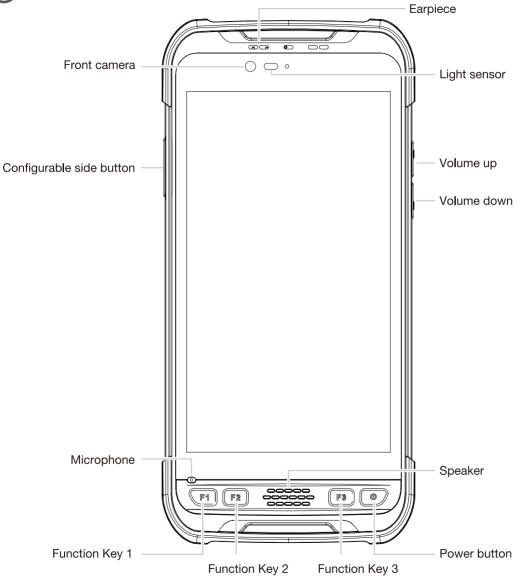

## **NAUTIZ X6** QUICK START GUIDE





## (1) WHAT'S IN THE BOX

The pictures shown below may differ from the actual products. To purchase additional or optional products, contact our customer center.



Type-C cable

Converter plugs











This is how you insert and remove the SIM/micro SD.





To insert the battery

- 1. Insert the battery
- 2. Push the battery lock to the close position
- 3. Attach the battery cover





To insert the battery

- 4. Make sure all clips are properly attached. Use your thumbs to press down around the entire battery cover in order to ensure its properly closed.
- 5. Push the battery cover locks to closed position.



 $\odot$ 

Make sure the battery cover is properly assembled according to above instructions.



To remove the battery

- 1. Power off the device before removing the battery.
- 2. Push the battery cover locks to open position.



Open the battery cover using left side handle.



Please go to www.handheldgroup.com/knowledgebase to download more information.