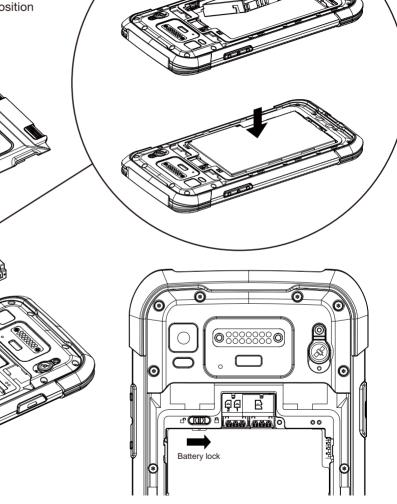

To insert the battery

- 1. Insert the battery
- 2. Push the battery lock to the close position
- 3. Attach the battery cover

To insert the battery

- 4. Make sure all clips are properly attached. Use your thumbs to press down around the entire battery cover in order to ensure its properly closed.
- 5. Push the battery cover locks to closed position.