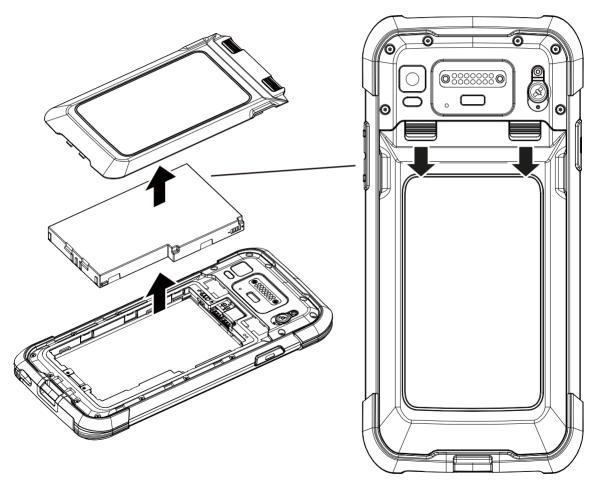

 $\odot$ 

Make sure the battery cover is properly assembled according to above instructions.

To remove the battery

- 1. Power off the device before removing the battery.
- 2. Push the battery cover locks to open position.

Open the battery cover using left side handle.

Please go to www.handheldgroup.com/knowledgebase to download more information.