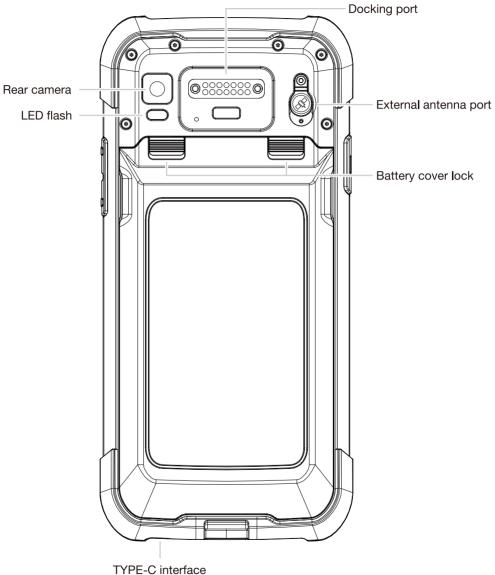

## **NAUTIZ X6** QUICK START GUIDE





## (1) WHAT'S IN THE BOX

The pictures shown below may differ from the actual products. To purchase additional or optional products, contact our customer center.



Type-C cable

Converter plugs











This is how you insert and remove the SIM/micro SD.





To insert the battery

- 1. Insert the battery
- 2. Push the battery lock to the close position
- 3. Attach the battery cover





To insert the battery

- 4. Make sure all clips are properly attached. Use your thumbs to press down around the entire battery cover in order to ensure its properly closed.
- 5. Push the battery cover locks to closed position.



 $\odot$ 

Make sure the battery cover is properly assembled according to above instructions.



To remove the battery

- 1. Power off the device before removing the battery.
- 2. Push the battery cover locks to open position.



Open the battery cover using left side handle.



Please go to www.handheldgroup.com/knowledgebase to download more information.