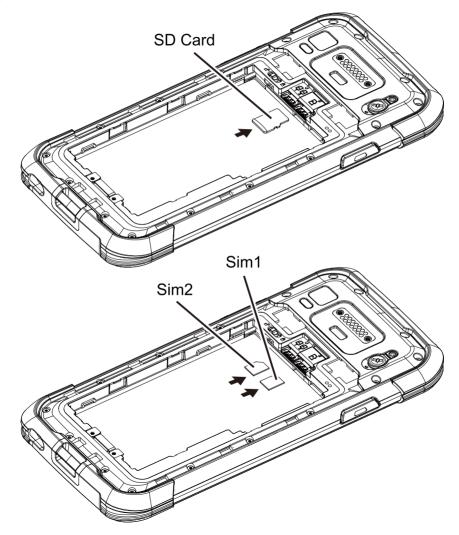

## (1) WHAT'S IN THE BOX

The pictures shown below may differ from the actual products. To purchase additional or optional products, contact our customer center.

Type-C cable

Converter plugs

This is how you insert and remove the SIM/micro SD.