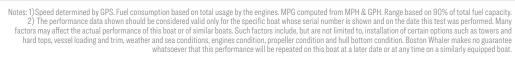

Speed

**Fuel Consumption** 

|      | Ореси |      |       | i dei oonsamption |      |      |            |
|------|-------|------|-------|-------------------|------|------|------------|
|      | RPM   | mph  | knots | gph               | mpg  | nmpg | range (mi) |
| Idle | 600   | 3.0  | 2.6   | 1.3               | 2.31 | 2.00 | 623        |
|      | 1000  | 5.5  | 4.8   | 2.5               | 2.20 | 1.91 | 594        |
|      | 1500  | 8.1  | 7.0   | 3.8               | 2.13 | 1.85 | 576        |
|      | 2000  | 9.4  | 8.2   | 6.1               | 1.54 | 1.34 | 416        |
|      | 2500  | 10.2 | 8.9   | 9.9               | 1.03 | 0.89 | 278        |
|      | 2750  | 11.1 | 9.6   | 11.7              | 0.95 | 0.82 | 256        |
|      | 3000  | 12.5 | 10.9  | 14.2              | 0.88 | 0.76 | 238        |
|      | 3250  | 14.3 | 12.4  | 16.0              | 0.89 | 0.78 | 241        |
|      | 3500  | 17.4 | 15.1  | 17.7              | 0.98 | 0.85 | 265        |
|      | 4000  | 31.7 | 27.5  | 21.3              | 1.49 | 1.29 | 402        |
|      | 4500  | 36.7 | 31.9  | 26.0              | 1.41 | 1.23 | 381        |
|      | 5000  | 41.7 | 36.2  | 31.6              | 1.32 | 1.15 | 356        |
|      | 5500  | 46.2 | 40.1  | 40.0              | 1.16 | 1.00 | 312        |
|      | 6000  | 50.3 | 43.7  | 52.8              | 0.95 | 0.83 | 257        |
| WOT  | 6400  | 53.2 | 46.2  | 60.3              | 0.88 | 0.77 | 238        |