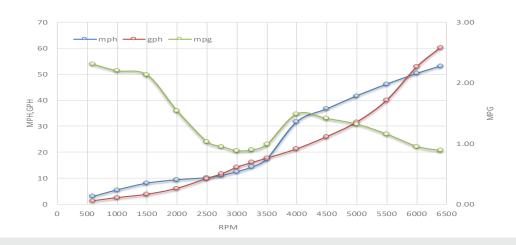

Speed

**Fuel Consumption** 

|      | Ореси |      |       | i dei oonsamption |      |      |            |
|------|-------|------|-------|-------------------|------|------|------------|
|      | RPM   | mph  | knots | gph               | mpg  | nmpg | range (mi) |
| Idle | 600   | 3.0  | 2.6   | 1.3               | 2.31 | 2.00 | 623        |
|      | 1000  | 5.5  | 4.8   | 2.5               | 2.20 | 1.91 | 594        |
|      | 1500  | 8.1  | 7.0   | 3.8               | 2.13 | 1.85 | 576        |
|      | 2000  | 9.4  | 8.2   | 6.1               | 1.54 | 1.34 | 416        |
|      | 2500  | 10.2 | 8.9   | 9.9               | 1.03 | 0.89 | 278        |
|      | 2750  | 11.1 | 9.6   | 11.7              | 0.95 | 0.82 | 256        |
|      | 3000  | 12.5 | 10.9  | 14.2              | 0.88 | 0.76 | 238        |
|      | 3250  | 14.3 | 12.4  | 16.0              | 0.89 | 0.78 | 241        |
|      | 3500  | 17.4 | 15.1  | 17.7              | 0.98 | 0.85 | 265        |
|      | 4000  | 31.7 | 27.5  | 21.3              | 1.49 | 1.29 | 402        |
|      | 4500  | 36.7 | 31.9  | 26.0              | 1.41 | 1.23 | 381        |
|      | 5000  | 41.7 | 36.2  | 31.6              | 1.32 | 1.15 | 356        |
|      | 5500  | 46.2 | 40.1  | 40.0              | 1.16 | 1.00 | 312        |
|      | 6000  | 50.3 | 43.7  | 52.8              | 0.95 | 0.83 | 257        |
| WOT  | 6400  | 53.2 | 46.2  | 60.3              | 0.88 | 0.77 | 238        |