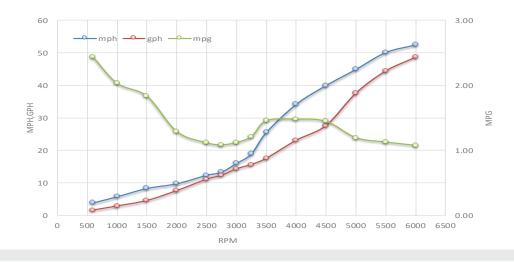

| peed | Fuel Consumption |
|------|------------------|
|      |                  |

|      | RPM  | mph  | knots | gph  | mpg  | nmpg | range (mi) |
|------|------|------|-------|------|------|------|------------|
| Idle | 600  | 3.9  | 3.4   | 1.6  | 2.44 | 2.12 | 658        |
|      | 1000 | 5.8  | 5.0   | 2.9  | 2.04 | 1.77 | 549        |
|      | 1500 | 8.4  | 7.3   | 4.6  | 1.84 | 1.59 | 495        |
|      | 2000 | 9.8  | 8.5   | 7.6  | 1.29 | 1.12 | 348        |
|      | 2500 | 12.4 | 10.8  | 11.1 | 1.12 | 0.97 | 302        |
|      | 2750 | 13.4 | 11.6  | 12.3 | 1.09 | 0.94 | 293        |
|      | 3000 | 16.1 | 13.9  | 14.3 | 1.12 | 0.97 | 303        |
|      | 3250 | 19.0 | 16.5  | 15.7 | 1.21 | 1.05 | 327        |
|      | 3500 | 25.6 | 22.2  | 17.6 | 1.46 | 1.26 | 393        |
|      | 4000 | 34.2 | 29.7  | 23.1 | 1.48 | 1.29 | 400        |
|      | 4500 | 40.0 | 34.7  | 27.7 | 1.45 | 1.26 | 391        |
|      | 5000 | 45.0 | 39.0  | 37.6 | 1.20 | 1.04 | 323        |
|      | 5500 | 50.2 | 43.6  | 44.5 | 1.13 | 0.98 | 305        |
| WOT  | 6000 | 52.5 | 45.6  | 48.7 | 1.08 | 0.94 | 291        |