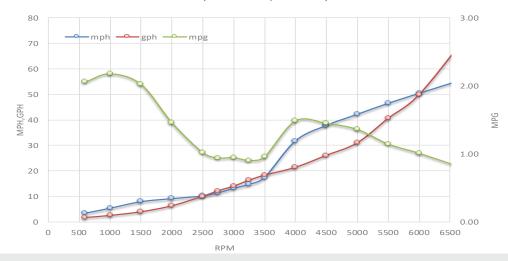

| peed | Fuel Consumption |
|------|------------------|
|      |                  |

|      | RPM  | mph  | knots | gph  | mpg  | nmpg | range (mi) |
|------|------|------|-------|------|------|------|------------|
| Idle | 600  | 3.9  | 3.4   | 1.6  | 2.44 | 2.12 | 658        |
|      | 1000 | 5.8  | 5.0   | 2.9  | 2.04 | 1.77 | 549        |
|      | 1500 | 8.4  | 7.3   | 4.6  | 1.84 | 1.59 | 495        |
|      | 2000 | 9.8  | 8.5   | 7.6  | 1.29 | 1.12 | 348        |
|      | 2500 | 12.4 | 10.8  | 11.1 | 1.12 | 0.97 | 302        |
|      | 2750 | 13.4 | 11.6  | 12.3 | 1.09 | 0.94 | 293        |
|      | 3000 | 16.1 | 13.9  | 14.3 | 1.12 | 0.97 | 303        |
|      | 3250 | 19.0 | 16.5  | 15.7 | 1.21 | 1.05 | 327        |
|      | 3500 | 25.6 | 22.2  | 17.6 | 1.46 | 1.26 | 393        |
|      | 4000 | 34.2 | 29.7  | 23.1 | 1.48 | 1.29 | 400        |
|      | 4500 | 40.0 | 34.7  | 27.7 | 1.45 | 1.26 | 391        |
|      | 5000 | 45.0 | 39.0  | 37.6 | 1.20 | 1.04 | 323        |
|      | 5500 | 50.2 | 43.6  | 44.5 | 1.13 | 0.98 | 305        |
| WOT  | 6000 | 52.5 | 45.6  | 48.7 | 1.08 | 0.94 | 291        |