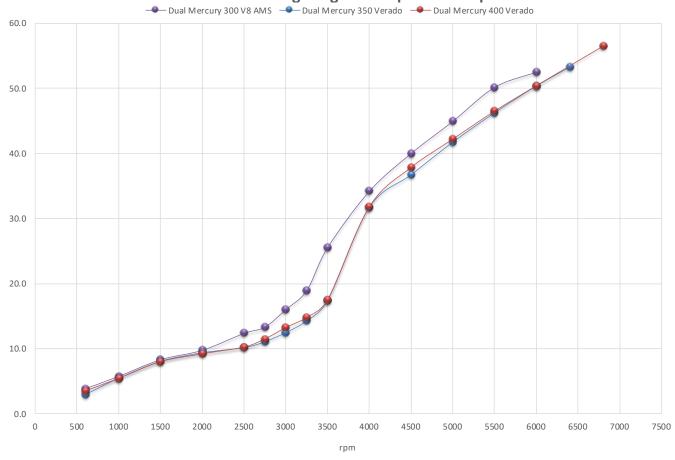

## 330 Outrage Engine Comparison Graph

| peed | Fuel Consumption |
|------|------------------|
|      |                  |

|      | RPM  | mph  | knots | gph  | mpg  | nmpg | range (mi) |
|------|------|------|-------|------|------|------|------------|
| Idle | 600  | 3.9  | 3.4   | 1.6  | 2.44 | 2.12 | 658        |
|      | 1000 | 5.8  | 5.0   | 2.9  | 2.04 | 1.77 | 549        |
|      | 1500 | 8.4  | 7.3   | 4.6  | 1.84 | 1.59 | 495        |
|      | 2000 | 9.8  | 8.5   | 7.6  | 1.29 | 1.12 | 348        |
|      | 2500 | 12.4 | 10.8  | 11.1 | 1.12 | 0.97 | 302        |
|      | 2750 | 13.4 | 11.6  | 12.3 | 1.09 | 0.94 | 293        |
|      | 3000 | 16.1 | 13.9  | 14.3 | 1.12 | 0.97 | 303        |
|      | 3250 | 19.0 | 16.5  | 15.7 | 1.21 | 1.05 | 327        |
|      | 3500 | 25.6 | 22.2  | 17.6 | 1.46 | 1.26 | 393        |
|      | 4000 | 34.2 | 29.7  | 23.1 | 1.48 | 1.29 | 400        |
|      | 4500 | 40.0 | 34.7  | 27.7 | 1.45 | 1.26 | 391        |
|      | 5000 | 45.0 | 39.0  | 37.6 | 1.20 | 1.04 | 323        |
|      | 5500 | 50.2 | 43.6  | 44.5 | 1.13 | 0.98 | 305        |
| WOT  | 6000 | 52.5 | 45.6  | 48.7 | 1.08 | 0.94 | 291        |

Speed

**Fuel Consumption** 

|      | Ореси |      |       | i dei oonsamption |      |      |            |
|------|-------|------|-------|-------------------|------|------|------------|
|      | RPM   | mph  | knots | gph               | mpg  | nmpg | range (mi) |
| Idle | 600   | 3.0  | 2.6   | 1.3               | 2.31 | 2.00 | 623        |
|      | 1000  | 5.5  | 4.8   | 2.5               | 2.20 | 1.91 | 594        |
|      | 1500  | 8.1  | 7.0   | 3.8               | 2.13 | 1.85 | 576        |
|      | 2000  | 9.4  | 8.2   | 6.1               | 1.54 | 1.34 | 416        |
|      | 2500  | 10.2 | 8.9   | 9.9               | 1.03 | 0.89 | 278        |
|      | 2750  | 11.1 | 9.6   | 11.7              | 0.95 | 0.82 | 256        |
|      | 3000  | 12.5 | 10.9  | 14.2              | 0.88 | 0.76 | 238        |
|      | 3250  | 14.3 | 12.4  | 16.0              | 0.89 | 0.78 | 241        |
|      | 3500  | 17.4 | 15.1  | 17.7              | 0.98 | 0.85 | 265        |
|      | 4000  | 31.7 | 27.5  | 21.3              | 1.49 | 1.29 | 402        |
|      | 4500  | 36.7 | 31.9  | 26.0              | 1.41 | 1.23 | 381        |
|      | 5000  | 41.7 | 36.2  | 31.6              | 1.32 | 1.15 | 356        |
|      | 5500  | 46.2 | 40.1  | 40.0              | 1.16 | 1.00 | 312        |
|      | 6000  | 50.3 | 43.7  | 52.8              | 0.95 | 0.83 | 257        |
| WOT  | 6400  | 53.2 | 46.2  | 60.3              | 0.88 | 0.77 | 238        |

| peed | Fuel Consumption   |
|------|--------------------|
| peeu | ruei Guiisuiiipuui |

|      | RPM  | mph  | knots | gph  | mpg  | nmpg | range (mi) |
|------|------|------|-------|------|------|------|------------|
| Idle | 600  | 3.5  | 3.0   | 1.7  | 2.06 | 1.79 | 556        |
|      | 1000 | 5.5  | 4.7   | 2.5  | 2.18 | 1.89 | 589        |
|      | 1500 | 8.0  | 6.9   | 4.0  | 2.03 | 1.76 | 547        |
|      | 2000 | 9.2  | 8.0   | 6.3  | 1.46 | 1.27 | 394        |
|      | 2500 | 10.3 | 8.9   | 10.1 | 1.02 | 0.89 | 275        |
|      | 2750 | 11.5 | 10.0  | 12.2 | 0.94 | 0.82 | 255        |
|      | 3000 | 13.3 | 11.5  | 14.0 | 0.95 | 0.82 | 256        |
|      | 3250 | 14.8 | 12.9  | 16.4 | 0.91 | 0.79 | 244        |
|      | 3500 | 17.5 | 15.2  | 18.3 | 0.96 | 0.83 | 258        |
|      | 4000 | 31.8 | 27.6  | 21.4 | 1.49 | 1.29 | 401        |
|      | 4500 | 37.9 | 32.9  | 26.1 | 1.45 | 1.26 | 392        |
|      | 5000 | 42.2 | 36.6  | 31.0 | 1.36 | 1.18 | 368        |
|      | 5500 | 46.5 | 40.4  | 40.6 | 1.15 | 0.99 | 309        |
|      | 6000 | 50.4 | 43.8  | 49.9 | 1.01 | 0.88 | 273        |
| WOT  | 6800 | 56.5 | 49.1  | 73.8 | 0.77 | 0.67 | 207        |