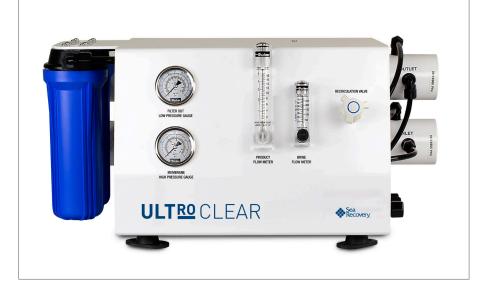

# ULTRO CLEAR DE II

1,200 GPD to 2,400 GPD

## **UltroClear Key Features**

- Direct feed from watermaker
- Simple, reliable, and easy to use
- High efficiency, fully automatic operation
- Spot free rinse

#### Simple, direct feed to your current watermaker

The UltroClear DF works with your RO system to convert sea water to double purified water. It's reliable piping connection allows direct feed that activates an automatic operation, and produces spot-free water when water is directly fed into the system.

### **Specifications**

| Part No.   | Capacity | Production/Hr   | Production/Day    | Number of Membranes | Electrical<br>VAC/Ph/Hz | Full Load Amps<br>(FLA) | Weight      |
|------------|----------|-----------------|-------------------|---------------------|-------------------------|-------------------------|-------------|
| UC1200-116 | 1200 GPD | 50 Gal/189 Lit  | 1200 Gal/4536 Lit | 1                   | 110/1/60                | 5.2                     | 50 lbs/23kg |
| UC1200-215 | 1200 GPD | 50 Gal/189 Lit  | 1200 Gal/4536 Lit | 1                   | 230/1/50                | 3.3                     | 50 lbs/23kg |
| UC2400-116 | 2400 GPD | 100 Gal/378 Lit | 2400 Gal/9072 Lit | 2                   | 110/1/60                | 5.2                     | 55 lbs/25kg |
| UC2400-215 | 2400 GPD | 100 Gal/378 Lit | 2400 Gal/9072 Lit | 2                   | 230/1/50                | 3.3                     | 55 lbs/25kg |