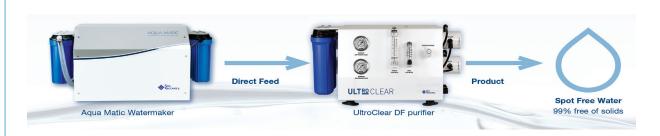

## **UltroClear Key Features**

- Direct feed from watermaker
- Simple, reliable, and easy to use
- High efficiency, fully automatic operation
- Spot free rinse

#### Simple, direct feed to your current watermaker

The UltroClear DF works with your RO system to convert sea water to double purified water. It's reliable piping connection allows direct feed that activates an automatic operation, and produces spot-free water when water is directly fed into the system.

Ultra-pure water is 99% free of water solids. Perfect for rinsing hulls, windows, and extends the life of your boating equipment. It gently lifts debris and dries spot-free.