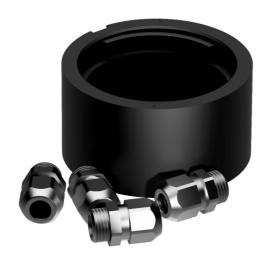

## Aluminium mounting base, 4CD, (K-lock), black anodized

400-035-B

 $Aluminium\ mounting\ base,\ 4CD,\ (K-lock),\ (blk)$ 

•

| Specifications                   |                                                                                              |
|----------------------------------|----------------------------------------------------------------------------------------------|
| Number                           | 400-035-B                                                                                    |
| Dimensions metric                | Ø92,5mm x 48,5mm                                                                             |
| Certification                    | -                                                                                            |
| Dimensions imperial              | Ø3.6" x 1.9"                                                                                 |
| Mounting                         | Horizontal                                                                                   |
| Materials                        | Black anodized aluminum 25µ,<br>PMMA lens, A4 stainless steel<br>screws, Epoxy, Polyurethane |
| EAN                              | 5704438024717                                                                                |
| IP rating                        | IP68                                                                                         |
| Power draw (W)                   | -                                                                                            |
| UPC Code                         | 879343024840                                                                                 |
| Current consumption (mA @ 12VDC) | 0                                                                                            |
| Stock status                     | Usually in stock                                                                             |
| Lead time                        | 1-2 weeks                                                                                    |
| Current consumption (mA @ 24VDC) | 0                                                                                            |
| Vessel size                      | All Sizes                                                                                    |
| Weight (Kg)                      | 0.59 Kg                                                                                      |
| Weight (Oz)                      | 20.81 Oz                                                                                     |
|                                  |                                                                                              |