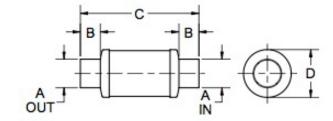

## **MATERIALS AND CONSTRUCTION** Filament Winding CNC, Resin Transfer Molding **Process** Resin Class 1 Fire Retardant Epoxy Vinyl Ester Thermoset Vernatone™ FAMIL\ Glass Corrosion-Resistant E Glass Glass / Resin Ratio 60% **ATTRIBUTES** A In/Out (IN / MM) 4.00 / 102 B - I/O Length (IN / MM) 3.00 / 76 C - Length (IN / MM) 16.75 / 425 D - Diameter (IN / MM) 8.38 / 213 Color Standard Black; White, Gel-Coat, Yacht Quality, Yacht Quality Plus Available Approvals Lloyd's Register Type Approval