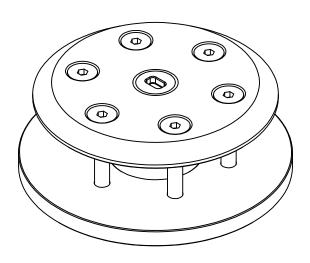

## VISTA 3D

|                                                                                                                                                                       |                                     |               | QTY        | WEIGHT[kg] |
|-----------------------------------------------------------------------------------------------------------------------------------------------------------------------|-------------------------------------|---------------|------------|------------|
|                                                                                                                                                                       |                                     |               |            | TABLE      |
| MATERIAL                                                                                                                                                              | SCALE SURFACE TREATMENT / FINISHING |               | ING        |            |
| TABLE                                                                                                                                                                 | 1:2                                 |               |            |            |
| ROUGHNESS 1.6/                                                                                                                                                        | FORMAT                              | PROGRAM NAME  |            |            |
| <b>∀</b>                                                                                                                                                              | A3                                  | AWNINGS       |            |            |
| CUSTOMER                                                                                                                                                              |                                     | PART NUMBER   | REV        | SHEET      |
| I-CARBON                                                                                                                                                              |                                     | IP 8600       | A          | 1 /1       |
| i-carbon  Via Albertini 36 60131 Ancona (AN) Tel +39 071 21129064 E-mail info@i-carbon.it                                                                             |                                     | DRAWING NAME  |            |            |
|                                                                                                                                                                       |                                     |               |            |            |
|                                                                                                                                                                       |                                     | SHEET NAME    |            |            |
| Web                                                                                                                                                                   | www.i-carbon.it                     |               |            |            |
| THIS DRAWING AND THE CONTAINED INFORMATION IN IT ARE PROPERTY OF AMS AND/OR THE CUSTOMER, WITH PROHIBITION TO REPRODUCE OR TO DISCLOSE THEM WITHOUT A WRITTEN CONSENT |                                     | GEN.TOL.      | PROJECTION |            |
|                                                                                                                                                                       |                                     | ISO 2768 T1 f | ISO 128    |            |