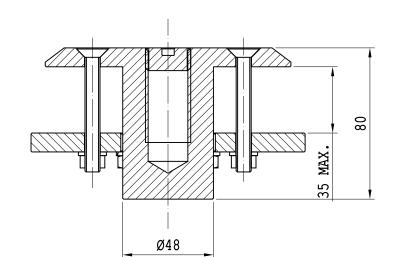

## SEZIONE A-A





## VISTA 3D



|                                                                                                                                                                       |                                     |               | QTY        | WEIGHT[kg] |
|-----------------------------------------------------------------------------------------------------------------------------------------------------------------------|-------------------------------------|---------------|------------|------------|
|                                                                                                                                                                       |                                     |               |            | TABLE      |
| MATERIAL