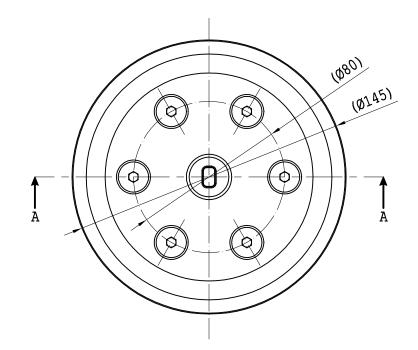

## SEZIONE A-A





## VISTA 3D



|                                                                                                                                                                       |                                     |               | QTY        | WEIGHT[kg] |
|-----------------------------------------------------------------------------------------------------------------------------------------------------------------------|-------------------------------------|---------------|------------|------------|
|                                                                                                                                                                       |                                     |               |            | TABLE      |
| MATERIAL