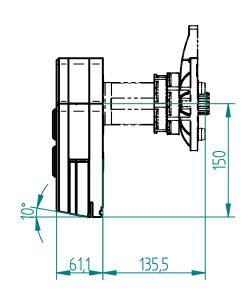

|  | 1    | 1   | INTERCEPTOR H0650-P-00 DIMENSIONS | -        |      | 031222    |     |
|--|------|-----|-----------------------------------|----------|------|-----------|-----|
|  | ITEM | QTY | DESCRIPTION                       | MATERIAL | SIZE | REFERENCE | REV |
|  |      |     |                                   |          |      |           |     |