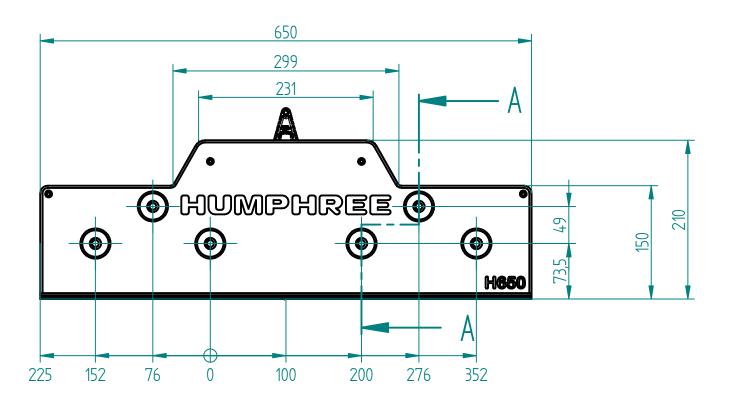

|  | 1    | 1   | INTERCEPTOR H0650-P-00 DIMENSIONS | -        |      | 031222    |     |
|--|------|-----|-----------------------------------|----------|------|-----------|-----|
|  | ITEM | QTY | DESCRIPTION                       | MATERIAL | SIZE | REFERENCE | REV |
|  |      |     |                                   |          |      |           |     |