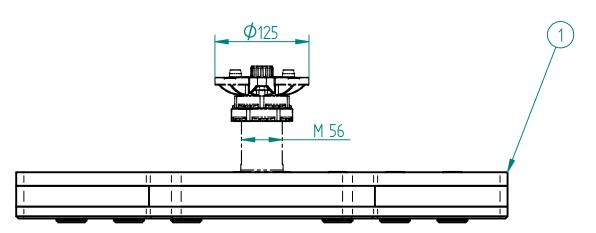

|  | 1    | 1   | INTERCEPTOR H0650-P-00 DIMENSIONS | -        |      | 031222    |     |
|--|------|-----|-----------------------------------|----------|------|-----------|-----|
|  | ITEM | QTY | DESCRIPTION                       | MATERIAL | SIZE | REFERENCE | REV |
|  |      |     |                                   |          |      |           |     |