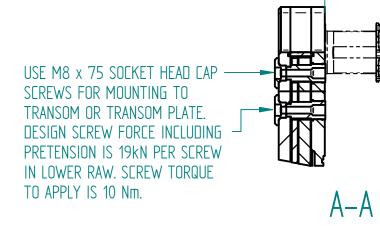

|  | 1    | 1   | INTERCEPTOR H0650-P-00 DIMENSIONS | -        |      | 031222    |     |
|--|------|-----|-----------------------------------|----------|------|-----------|-----|
|  | ITEM | QTY | DESCRIPTION                       | MATERIAL | SIZE | REFERENCE | REV |
|  |      |     |                                   |          |      |           |     |