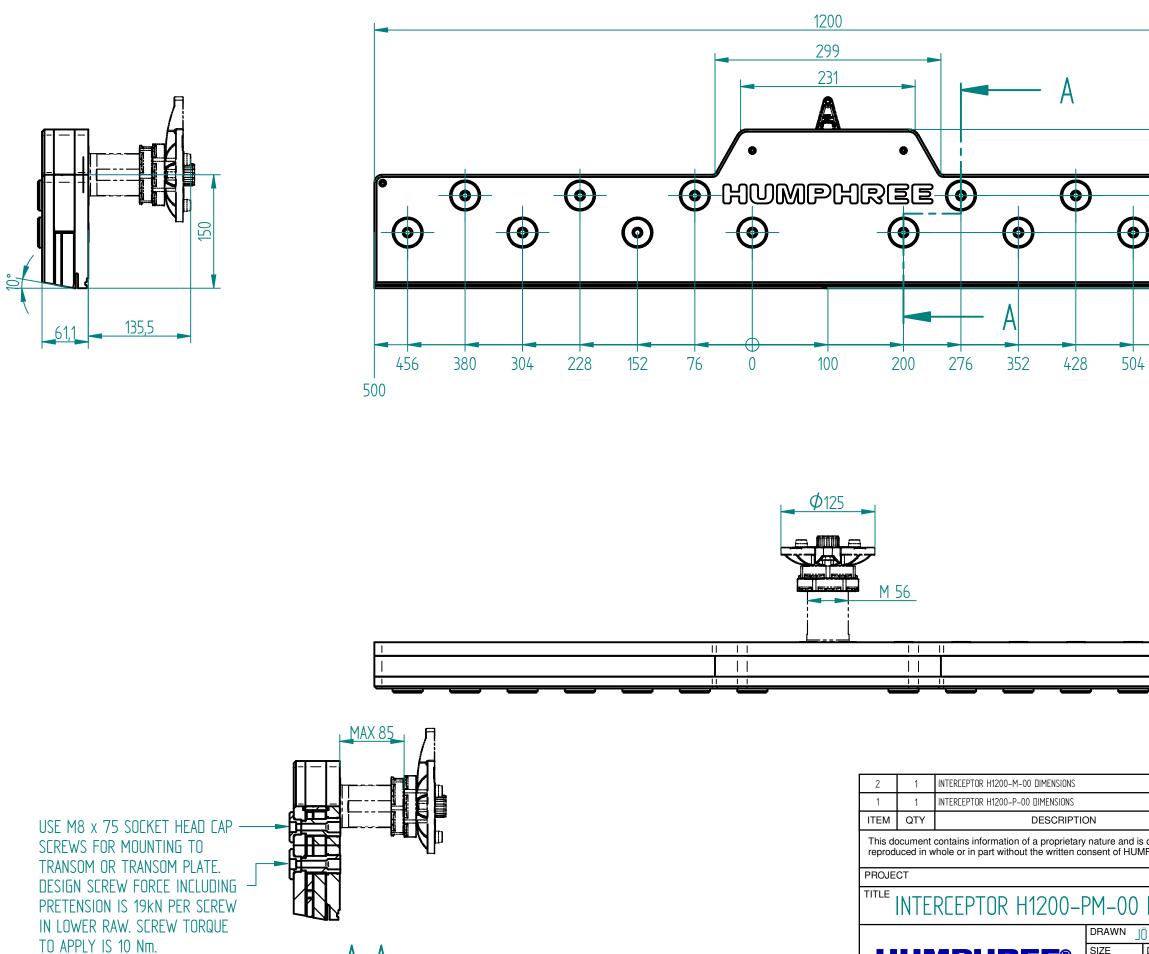

A-A

SIZE **HUMPHREE®** A3

www.humphree.com

| )                                                                                                                                           | )<br>(     | •<br>•<br>1200 |        | 73,5 49                    | 210    |                        |     |
|---------------------------------------------------------------------------------------------------------------------------------------------|------------|----------------|--------|----------------------------|--------|------------------------|-----|
| 580                                                                                                                                         | )          | 656            |        |                            |        |                        |     |
|                                                                                                                                             |            |                |        |                            | 2      |                        |     |
|                                                                                                                                             |            |                |        |                            |        |                        |     |
| <b>,</b>                                                                                                                                    | -          |                |        |                            | 030020 |                        |     |
|                                                                                                                                             | -<br>MA    | TERIAL         | +      | SIZE                       | 030021 | ERENCE                 | REV |
|                                                                                                                                             |            |                | n that |                            |        |                        |     |
| delivered on the express condition that it is not to be disclosed, used or<br>IPHREE AB.<br>FILE NAME 031341-P01_H1200_PM_00_DIMENSIONS.dft |            |                |        |                            |        |                        |     |
|                                                                                                                                             |            |                |        |                            |        |                        |     |
| DIMENSIONS<br>CHKD [W APPVD [W SCALE 1:5 DATE 2021-01-14]                                                                                   |            |                |        |                            |        |                        |     |
| DRAWING N<br>0313                                                                                                                           |            | EW             |        | 1:5<br>SHEET<br><b>1 1</b> | F 1    | 21-01-14<br>REV<br>P01 |     |
|                                                                                                                                             | <b>Τ</b> Ι |                |        |                            | 10     | 1 1                    |     |