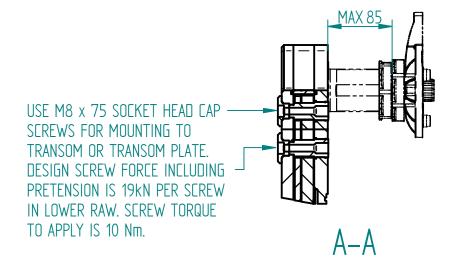

PROJECT FILE NAME 031330\_P01\_H0700\_SP\_00\_DIMENSIONS.dft

INTERCEPTOR H0700-PM-00 DIMENSIONS

DRAWN BH CHKD JL APPVD [W SCALE 1:5 DATE 2017-05-11 SIZE DRAWING NO SHEET REV

HUMPHREE® www.humphree.com

A3 031331