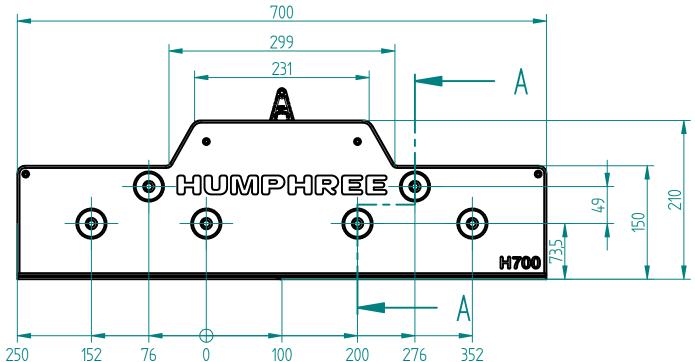

| 2    | 1   | INTERCEPTOR H0700L-M-00 DIMENSIONS | -        |      | 030411    |     |
|------|-----|------------------------------------|----------|------|-----------|-----|
| 1    | 1   | INTERCEPTOR H0700-P-00 DIMENSIONS  | -        |      | 030411    |     |
| ITEM | QTY | DESCRIPTION                        | MATERIAL | SIZE | REFERENCE | REV |