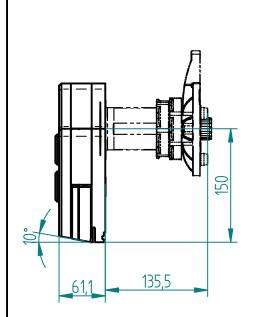

| 2    | 1   | INTERCEPTOR H0700L-M-00 DIMENSIONS | -        |      | 030411    |     |
|------|-----|------------------------------------|----------|------|-----------|-----|
| 1    | 1   | INTERCEPTOR H0700-P-00 DIMENSIONS  | -        |      | 030411    |     |
| ITEM | QTY | DESCRIPTION                        | MATERIAL | SIZE | REFERENCE | REV |