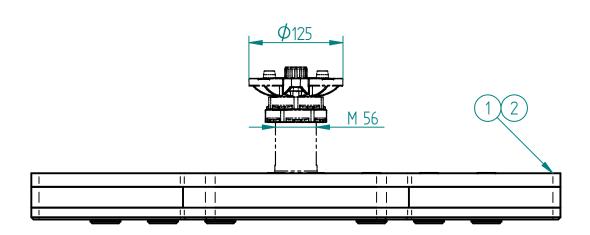

| 2    | 1   | INTERCEPTOR H0700L-M-00 DIMENSIONS | -        |      | 030411    |     |
|------|-----|------------------------------------|----------|------|-----------|-----|
| 1    | 1   | INTERCEPTOR H0700-P-00 DIMENSIONS  | -        |      | 030411    |     |
| ITEM | QTY | DESCRIPTION                        | MATERIAL | SIZE | REFERENCE | REV |