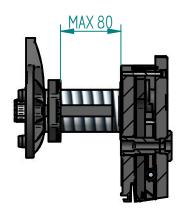

| REV | DESCRIPTION | DATE | APPVD |  |
|-----|-------------|------|-------|--|
|     |             |      |       |  |

SECTION A-A

—USE M8 x 75 SOCKET HEAD CAP SCREWS FOR MOUNTING TO TRANSOM OR TRANSOM PLATE. DESIGN SCREW FORCE INCLUDING PRETENSION IS 19kN PER SCREW IN LOWER RAW. SCREW TORQUE

TO APPLY IS 10 Nm.

| ITEM                                                                                                                                                                                                                    | QTY   | DESCRIPTION    |         | MATERIAL SIZE |    |               | REFERENCE |       | REV        |         |          |  |
|-------------------------------------------------------------------------------------------------------------------------------------------------------------------------------------------------------------------------|-------|----------------|---------|---------------|----|---------------|-----------|-------|------------|---------|----------|--|
|                                                                                                                                                                                                                         | Q 1 1 | DEGGINF HON    |         |               |    | WATERIAL SIZE |           |       | KEI EKENOE |         | I I V    |  |
| This document contains information of a proprietary nature and is delivered on the express condition that it is not to be disclosed, used or reproduced in whole or in part without the written consent of HUMPHREE AB. |       |                |         |               |    |               |           |       |            |         |          |  |
| PROJECT FILE NAME 021379-P01_X300_SP_00_DIMENSIONS.dft                                                                                                                                                                  |       |                |         |               |    |               |           |       |            |         |          |  |
| INTERCEPTOR X300-SP-00 DIMENSIONS                                                                                                                                                                                       |       |                |         |               |    |               |           |       |            |         |          |  |
|                                                                                                                                                                                                                         |       |                | DRAWN J | CHKD          | ΕW | APPVD         | ΕW        | SCALE | 1:5        | DATE 20 | 15-03-03 |  |
|                                                                                                                                                                                                                         |       | <b>MPHREE®</b> | SIZE    | DRAWING       |    |               | SHEET     |       |            | REV     |          |  |
| "                                                                                                                                                                                                                       |       | /.humphree.com | А3      | 0213          |    |               |           |       | 1 OF 1     |         | P01      |  |