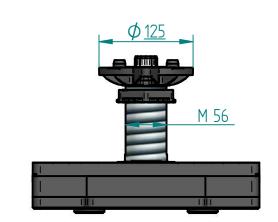

| REV | DESCRIPTION | DATE | APPVD |  |
|-----|-------------|------|-------|--|
|     |             |      |       |  |

SECTION A-A

—USE M8 x 75 SOCKET HEAD CAP SCREWS FOR MOUNTING TO TRANSOM OR TRANSOM PLATE. DESIGN SCREW FORCE INCLUDING PRETENSION IS 19kN PER SCREW IN LOWER RAW. SCREW TORQUE

TO APPLY IS 10 Nm.

| ITEM                                                                                                                                                                                                                    | QTY   | DESCRIPTION    |         | MATERIAL SIZE |    |               | REFERENCE |       | REV        |         |          |  |
|-------------------------------------------------------------------------------------------------------------------------------------------------------------------------------------------------------------------------|-------|----------------|---------|---------------|----|---------------|-----------|-------|------------|---------|----------|--|
|                                                                                                                                                                                                                         | Q 1 1 | DEGGINF HON    |         |               |    | WATERIAL SIZE |           |       | KEI EKENOE |         | I I V    |  |
| This document contains information of a proprietary nature and is delivered on the express condition that it is not to be disclosed, used or reproduced in whole or in part without the written consent of HUMPHREE AB. |       |                |         |               |    |               |           |       |            |         |          |  |
| PROJECT FILE NAME 021379-P01_X300_SP_00_DIMENSIONS.dft                                                                                                                                                                  |       |                |         |               |    |               |           |       |            |         |          |  |
| INTERCEPTOR X300-SP-00 DIMENSIONS                                                                                                                                                                                       |       |                |         |               |    |               |           |       |            |         |          |  |
|                                                                                                                                                                                                                         |       |                | DRAWN J | CHKD          | ΕW | APPVD         | ΕW        | SCALE | 1:5        | DATE 20 | 15-03-03 |  |
|                                                                                                                                                                                                                         |       | <b>MPHREE®</b> | SIZE    | DRAWING       |    |               | SHEET     |       |            | REV     |          |  |
| "                                                                                                                                                                                                                       |       | /.humphree.com | А3      | 0213          |    |               |           |       | 1 OF 1     |         | P01      |  |