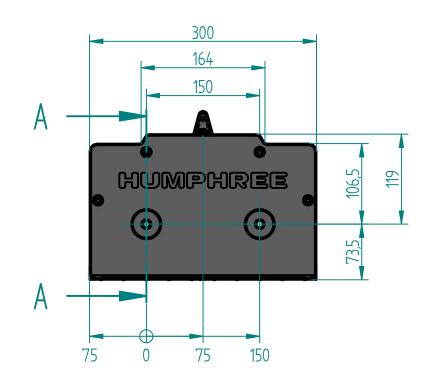

| REV | DESCRIPTION | DATE | APPVD |  |
|-----|-------------|------|-------|--|
|     |             |      |       |  |

SECTION A-A

—USE M8 x 75 SOCKET HEAD CAP SCREWS FOR MOUNTING TO TRANSOM OR TRANSOM PLATE. DESIGN SCREW FORCE INCLUDING PRETENSION IS 19kN PER SCREW IN LOWER RAW. SCREW TORQUE

TO APPLY IS 10 Nm.

| ITEM                                                                                                                                                                                                                    | QTY   | DESCRIPTION    |         | MATERIAL SIZE |    |               | REFERENCE |       | REV        |         |          |  |
|-------------------------------------------------------------------------------------------------------------------------------------------------------------------------------------------------------------------------|-------|----------------|---------|---------------|----|---------------|-----------|-------|------------|---------|----------|--|
|                                                                                                                                                                                                                         | Q 1 1 | DEGGINF HON    |         |               |    | WATERIAL SIZE |           |       | KEI EKENOE |         | I I V    |  |
| This document contains information of a proprietary nature and is delivered on the express condition that it is not to be disclosed, used or reproduced in whole or in part without the written consent of HUMPHREE AB. |       |                |         |               |    |               |           |       |            |         |          |  |
| PROJECT FILE NAME 021379-P01_X300_SP_00_DIMENSIONS.dft                                                                                                                                                                  |       |                |         |               |    |               |           |       |            |         |          |  |
| INTERCEPTOR X300-SP-00 DIMENSIONS                                                                                                                                                                                       |       |                |         |               |    |               |           |       |            |         |          |  |
|                                                                                                                                                                                                                         |       |                | DRAWN J | CHKD          | ΕW | APPVD         | ΕW        | SCALE | 1:5        | DATE 20 | 15-03-03 |  |
|                                                                                                                                                                                                                         |       | <b>MPHREE®</b> | SIZE    | DRAWING       |    |               | SHEET     |       |            | REV     |          |  |
| "                                                                                                                                                                                                                       |       | /.humphree.com | А3      | 0213          |    |               |           |       | 1 OF 1     |         | P01      |  |