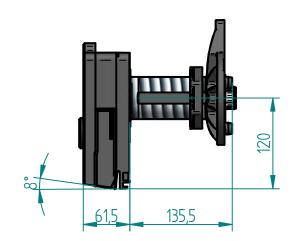

| REV | DESCRIPTION | DATE | APPVD |  |
|-----|-------------|------|-------|--|
|     |             |      |       |  |

SECTION A-A

—USE M8 x 75 SOCKET HEAD CAP SCREWS FOR MOUNTING TO TRANSOM OR TRANSOM PLATE. DESIGN SCREW FORCE INCLUDING PRETENSION IS 19kN PER SCREW IN LOWER RAW. SCREW TORQUE

TO APPLY IS 10 Nm.

| ITEM                                                                                                                                                                                                                    | QTY   | DESCRIPTION    |         | MATERIAL SIZE |    |               | REFERENCE |       | REV        |         |          |  |
|-------------------------------------------------------------------------------------------------------------------------------------------------------------------------------------------------------------------------|-------|----------------|---------|---------------|----|---------------|-----------|-------|------------|---------|----------|--|
|                                                                                                                                                                                                                         | Q 1 1 | DEGGINF HON    |         |               |    | WATERIAL SIZE |           |       | KEI EKENOE |         | I I V    |  |
| This document contains information of a proprietary nature and is delivered on the express condition that it is not to be disclosed, used or reproduced in whole or in part without the written consent of HUMPHREE AB. |       |                |         |               |    |               |           |       |            |         |          |  |
| PROJECT FILE NAME 021379-P01_X300_SP_00_DIMENSIONS.dft                                                                                                                                                                  |       |                |         |               |    |               |           |       |            |         |          |  |
| INTERCEPTOR X300-SP-00 DIMENSIONS                                                                                                                                                                                       |       |                |         |               |    |               |           |       |            |         |          |  |
|                                                                                                                                                                                                                         |       |                | DRAWN J | CHKD          | ΕW | APPVD         | ΕW        | SCALE | 1:5        | DATE 20 | 15-03-03 |  |
|                                                                                                                                                                                                                         |       | <b>MPHREE®</b> | SIZE    | DRAWING       |    |               | SHEET     |       |            | REV     |          |  |
| "                                                                                                                                                                                                                       |       | /.humphree.com | А3      | 0213          |    |               |           |       | 1 OF 1     |         | P01      |  |