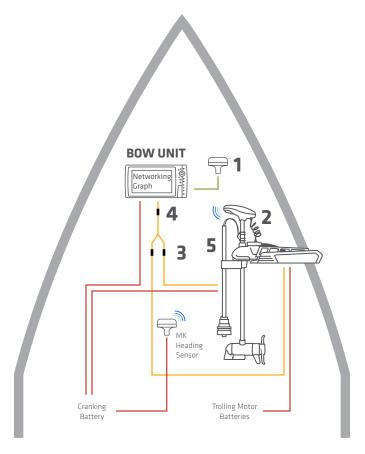

## **INSTALLATION DIAGRAMS**

Adding a MEGA 360 Imaging – Ultrex model to a boat with (1) Bow-Mounted Humminbird unit and Minn Kota motor with Built-In MEGA Imaging

| Compatible Accessories                                             |                                                                               |                              |                                                                               |                              |
|--------------------------------------------------------------------|-------------------------------------------------------------------------------|------------------------------|-------------------------------------------------------------------------------|------------------------------|
|                                                                    | HELIX G3N Series                                                              |                              | SOLIX Series                                                                  |                              |
| 1                                                                  | GPS + Heading Sensor                                                          |                              | GPS + Heading Sensor                                                          |                              |
|                                                                    | 408400-1                                                                      | AS GPS HS                    | 408400-1                                                                      | AS GPS HS                    |
|                                                                    |                                                                               |                              | 720080-1                                                                      | AS GPS NMEA                  |
| 2                                                                  | Minn Kota Ultrex Trolling Motor with i-Pilot Link and Built-In Mega Imaging * |                              | Minn Kota Ultrex Trolling Motor with i-Pilot Link and Built-In Mega Imaging * |                              |
| 3                                                                  | MEGA 360 and MDI/2D Y-Cable                                                   |                              | MEGA 360 and MDI/2D Y-Cable                                                   |                              |
|                                                                    | 720108-1                                                                      | 14 M360 2DDI Y               | 720108-1                                                                      | 14 M360 2DDI Y               |
| 4                                                                  | MEGA 360 Adapter Cable                                                        |                              | MEGA 360 Adapter Cable                                                        |                              |
|                                                                    | AD HELIX M360<br>(Included with<br>MEGA 360)                                  |                              | NA                                                                            |                              |
| 5                                                                  | MEGA 360 Imaging                                                              |                              | MEGA 360 Imaging                                                              |                              |
|                                                                    | 411250-1                                                                      | MEGA 360<br>Imaging – Ultrex | 411250-1                                                                      | MEGA 360<br>Imaging – Ultrex |
| NMEA 0183 Ethernet 12V DC Power Transducer Cable Bluetooth® Signal |                                                                               |                              |                                                                               |                              |