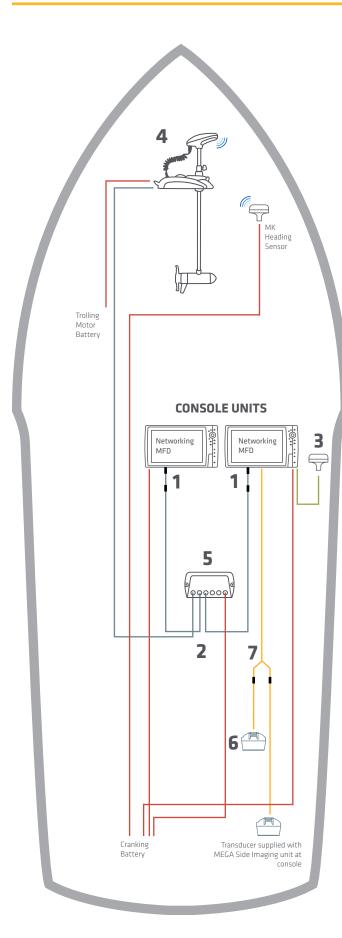

## **INSTALLATION DIAGRAMS**

Saltwater - Minn Kota Riptide Trolling Motor with i-Pilot Link and (2) console-mounted Humminbird Units

| Compatible Accessories                                             |                                                                      |                                                                                                              |                                                                      |                                                                                                               |
|--------------------------------------------------------------------|----------------------------------------------------------------------|--------------------------------------------------------------------------------------------------------------|----------------------------------------------------------------------|---------------------------------------------------------------------------------------------------------------|
|                                                                    | HELIX Series                                                         |                                                                                                              | SOLIX Series                                                         |                                                                                                               |
| 1                                                                  | Ethernet Adapter Cable (need 2)                                      |                                                                                                              | Ethernet Adapter Cable                                               |                                                                                                               |
|                                                                    | 720074-1                                                             | AS EC QDE                                                                                                    | NA                                                                   |                                                                                                               |
| 2                                                                  | Ethernet Cable (need 2)                                              |                                                                                                              | Ethernet Cable (need 2)                                              |                                                                                                               |
|                                                                    | 720073-6<br>720073-2<br>720073-5<br>720073-3<br>720073-4<br>760025-1 | AS EC 5E - 5'<br>AS EC 10E - 10'<br>AS EC 15E - 15'<br>AS EC 20E - 20'<br>AS EC 30E - 30'<br>AS ECX 30E -30' | 720073-6<br>720073-2<br>720073-5<br>720073-3<br>720073-4<br>760025-1 | AS EC 5E - 5'<br>AS EC 10E - 10'<br>AS EC 15E - 15'<br>AS EC 20E - 20'<br>AS EC 30E - 30'<br>AS ECX 30E - 30' |
| 3                                                                  | GPS + Heading Sensor                                                 |                                                                                                              | GPS + Heading Sensor                                                 |                                                                                                               |
|                                                                    | 408400-1                                                             | AS GPS HS                                                                                                    | 408400-1                                                             | AS GPS HS                                                                                                     |
|                                                                    |                                                                      |                                                                                                              | 720080-1                                                             | AS GPS NMEA                                                                                                   |
| 4                                                                  | Minn Kota Trolling Motor with<br>i-Pilot Link *                      |                                                                                                              | Minn Kota Trolling Motor with<br>i-Pilot Link *                      |                                                                                                               |
| 5                                                                  | 5-Port Ethernet Switch                                               |                                                                                                              | 5-Port Ethernet Switch                                               |                                                                                                               |
|                                                                    | 408450-1                                                             | AS ETH 5PXG                                                                                                  | 408450-1                                                             | AS ETH 5PXG                                                                                                   |
| 6                                                                  | High Speed Transducer (fiberglass hull)                              |                                                                                                              | High Speed Transducer (fiberglass hull)                              |                                                                                                               |
|                                                                    | 710276-1                                                             | XP 9 HW T                                                                                                    | 710287-1                                                             | XP 14 HW T                                                                                                    |
|                                                                    | High Speed Transducer (aluminum hull)                                |                                                                                                              | High Speed Transducer (aluminum hull)                                |                                                                                                               |
|                                                                    | 710274-1                                                             | XNT 9 HW T                                                                                                   | 710285-1                                                             | XNT 14 HW T                                                                                                   |
| 7                                                                  | Transducer Splitter Cable                                            |                                                                                                              | Transducer Splitter Cable                                            |                                                                                                               |
|                                                                    | 720101-1                                                             | 9 M SIDB Y                                                                                                   | 720103-1                                                             | 14 M SIDB Y                                                                                                   |
| NMEA 0183 Ethernet 12V DC Power Transducer Cable Bluetooth® Signal |                                                                      |                                                                                                              |                                                                      |                                                                                                               |

\* One (1) AS ECX 30E Ethernet Extension cable included with i-Pilot Link trolling motor

The accessories and part numbers listed are valid as of April 2020. Installations shown are for HELIX G3N and SOLIX G2 networking models and Minn Kota trolling motors with i-Pilot Link.