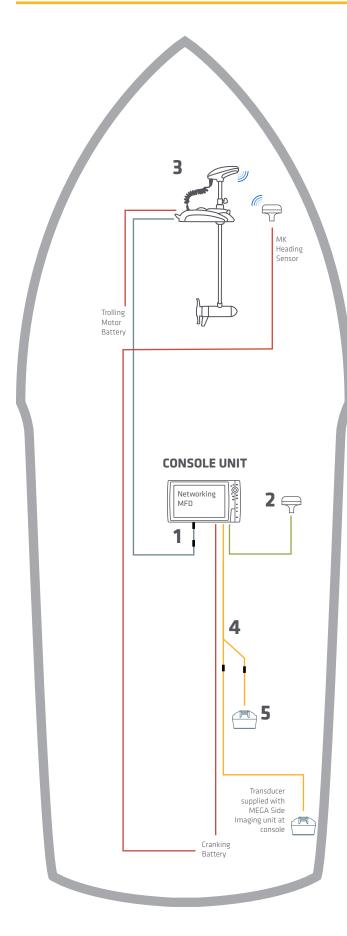

## **INSTALLATION DIAGRAMS**

Saltwater - Minn Kota Riptide Trolling Motor with i-Pilot Link and (1) Console Mount Humminbird Unit

| Compatible Accessories                                             |                                              |            |                                              |             |
|--------------------------------------------------------------------|----------------------------------------------|------------|----------------------------------------------|-------------|
|                                                                    | HELIX Se                                     | eries      | SOLIX Series                                 |             |
| 1                                                                  | Ethernet Adapter Cable                       |            | Ethernet Adapter Cable                       |             |
|                                                                    | 720074-1                                     | AS EC QDE  | NA                                           |             |
| 2                                                                  | GPS + Heading Sensor                         |            | GPS + Heading Sensor                         |             |
|                                                                    | 408400-1                                     | AS GPS HS  | 408400-1                                     | AS GPS HS   |
|                                                                    |                                              |            | 720080-1                                     | AS GPS NMEA |
| 3                                                                  | Minn Kota Trolling Motor with i-Pilot Link * |            | Minn Kota Trolling Motor with i-Pilot Link * |             |
| 4                                                                  | Transducer Splitter Cable                    |            | Transducer Splitter Cable                    |             |
|                                                                    | 720101-1                                     | 9 M SIDB Y | 720103-1                                     | 14 M SIDB Y |
| 5                                                                  | High Speed Transducer (fiberglass hull)      |            | High Speed Transducer (fiberglass hull)      |             |
|                                                                    | 710276-1                                     | XP 9 HW T  | 710287-1                                     | XP 14 HW T  |
| 6                                                                  | High Speed Transducer (aluminum hull)        |            | High Speed Transducer (aluminum hull)        |             |
|                                                                    | 710274-1                                     | XNT 9 HW T | 710285-1                                     | XNT 14 HW T |
| NMEA 0183 Ethernet 12V DC Power Transducer Cable Bluetooth® Signal |                                              |            |                                              |             |

<sup>\*</sup> One (1) AS ECX 30E Ethernet Extension cable included with i-Pilot Link trolling motor

The accessories and part numbers listed are valid as of April 2020. Installations shown are for HELIX G3N and SOLIX G2 networking models and Minn Kota trolling motors with i-Pilot Link.