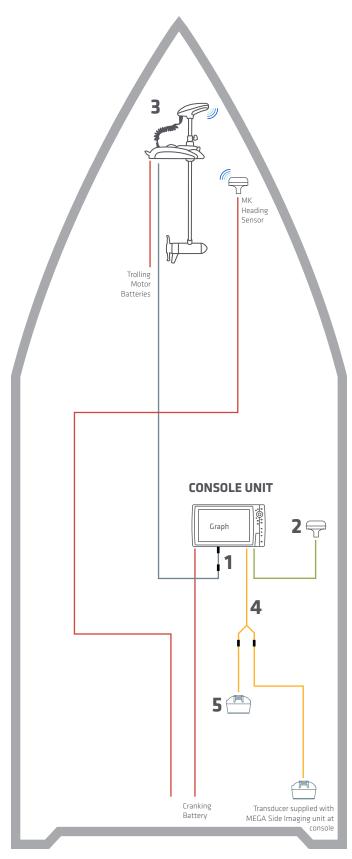

## **INSTALLATION DIAGRAMS**

## Minn Kota Trolling Motor with i-Pilot Link and (1) console-mounted Humminbird unit

|   | HELIX Series<br>Ethernet Adapter Cable          |            | SOLIX Series<br>Ethernet Adapter Cable          |             |
|---|-------------------------------------------------|------------|-------------------------------------------------|-------------|
| 1 |                                                 |            |                                                 |             |
|   | 720074-1                                        | AS EC QDE  | NA                                              |             |
| 2 | GPS + Heading Sensor                            |            | GPS + Heading Sensor                            |             |
|   | 408400-1                                        | AS GPS HS  | 408400-1                                        | AS GPS HS   |
|   |                                                 |            | 720080-1                                        | AS GPS NMEA |
| 3 | Minn Kota Trolling Motor with<br>i-Pilot Link * |            | Minn Kota Trolling Motor with<br>i-Pilot Link * |             |
| 4 | Transducer Splitter Cable                       |            | Transducer Splitter Cable                       |             |
|   | 720101-1                                        | 9 M SIDB Y | 720103-1                                        | 14 M SIDB Y |
| 5 | High Speed Transducer (fiberglass hull)         |            | High Speed Transducer (fiberglass hull)         |             |
|   | 710276-1                                        | XP 9 HW T  | 710287-1                                        | XP 14 HW T  |
|   | High Speed Transducer (aluminum hull)           |            | High Speed Transducer (aluminum hull            |             |
|   | 710274-1                                        | XNT 9 HW T | 710285-1                                        | XNT 14 HW T |
|   |                                                 |            |                                                 |             |
|   |                                                 |            |                                                 |             |

\* One (1) AS ECX 30E Ethernet Extension cable included with i-Pilot Link trolling motor

The accessories and part numbers listed are valid as of April 2020. Installations shown are for HELIX G3N and SOLIX G2 networking models and Minn Kota trolling motors with i-Pilot Link.