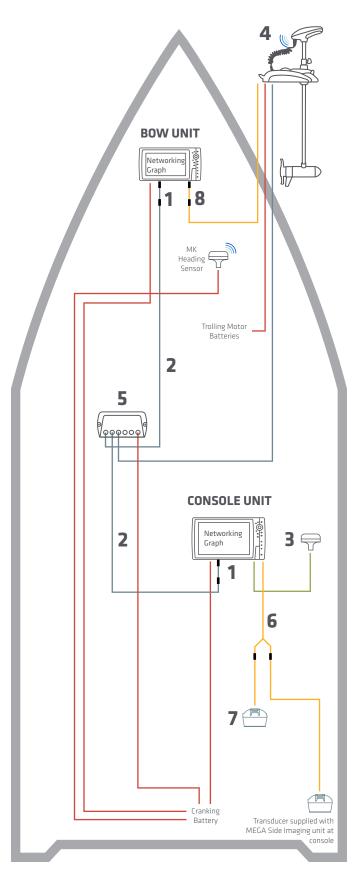

## **INSTALLATION DIAGRAMS**

Minn Kota Trolling Motor with i-Pilot Link and Built-in MEGA Imaging, (1) bow-mounted Humminbird unit and (1) console mounted Humminbird unit

|   | HEI                                                                     | -IX Series                                                                    | SOLIX Series                                                            |                                                                               |
|---|-------------------------------------------------------------------------|-------------------------------------------------------------------------------|-------------------------------------------------------------------------|-------------------------------------------------------------------------------|
| 1 | Ethernet Adapter Cable (need 2)                                         |                                                                               | Ethernet Adapter Cable                                                  |                                                                               |
|   | 720074-1                                                                | AS EC QDE                                                                     | NA                                                                      |                                                                               |
| 2 | Ethernet Cable (need 2)                                                 |                                                                               | Ethernet Cable (need 2)                                                 |                                                                               |
|   | 720073-6<br>720073-2<br>720073-5<br>720073-3<br>720073-4                | AS EC 5E (5') AS EC 10E (10') AS EC 15E (15') AS EC 20E (20') AS EC 30E (30') | 720073-6<br>720073-2<br>720073-5<br>720073-3<br>720073-4                | AS EC 5E (5') AS EC 10E (10') AS EC 15E (15') AS EC 20E (20') AS EC 30E (30') |
| 3 | GPS + Heading Sensor                                                    |                                                                               | GPS + Heading Sensor                                                    |                                                                               |
|   | 408400-1                                                                | AS GPS HS                                                                     | 408400-1                                                                | AS GPS HS                                                                     |
|   |                                                                         |                                                                               | 720080-1                                                                | AS GPS NMEA                                                                   |
| 4 | Minn Kota Trolling Motor with i-Pilot<br>Link and Built-In MEGA Imaging |                                                                               | Minn Kota Trolling Motor with i-Pilot<br>Link and Built-In MEGA Imaging |                                                                               |
| 5 | 5-Port Ethernet Switch                                                  |                                                                               | 5-Port Ethernet Switch                                                  |                                                                               |
|   | 408450-1                                                                | AS ETH 5PXG                                                                   | 408450-1                                                                | AS ETH 5PXG                                                                   |
| 6 | Transducer Splitter Cable                                               |                                                                               | Transducer Splitter Cable                                               |                                                                               |
|   | 720101-1                                                                | 9 M SIDB Y                                                                    | 720103-1                                                                | 14 M SIDB Y                                                                   |
| 7 | High Speed Transducer (fiberglass hull)                                 |                                                                               | High Speed Transducer (fiberglass hull)                                 |                                                                               |
|   | 710276-1                                                                | XP 9 HW T                                                                     | 710287-1                                                                | XP 14 HW T                                                                    |
|   | High Speed Transducer (aluminum hull)                                   |                                                                               | High Speed Transducer (aluminum hull)                                   |                                                                               |
|   | 710274-1                                                                | XNT 9 HW T                                                                    | 710285-1                                                                | XNT 14 HW T                                                                   |
| 8 | Adapter Cable for Built-In MEGA Imaging                                 |                                                                               | Adapter Cable for Built-In MEGA Imaging                                 |                                                                               |
|   | 1852088                                                                 | MKR-MI-1<br>(HELIX 8-12 G2N<br>and newer)                                     | NA                                                                      |                                                                               |
|   | 1852086                                                                 | MKR-MDI-2 HB<br>HELIX 7 G2N<br>/ G3N                                          | NA                                                                      |                                                                               |

<sup>\*</sup> One (1) AS ECX 30E Ethernet Extension cable included with i-Pilot Link trolling motor

The accessories and part numbers listed are valid as of April 2020. Installations shown are for HELIX G3N and SOLIX G2 networking models and Minn Kota trolling motors with i-Pilot Link.